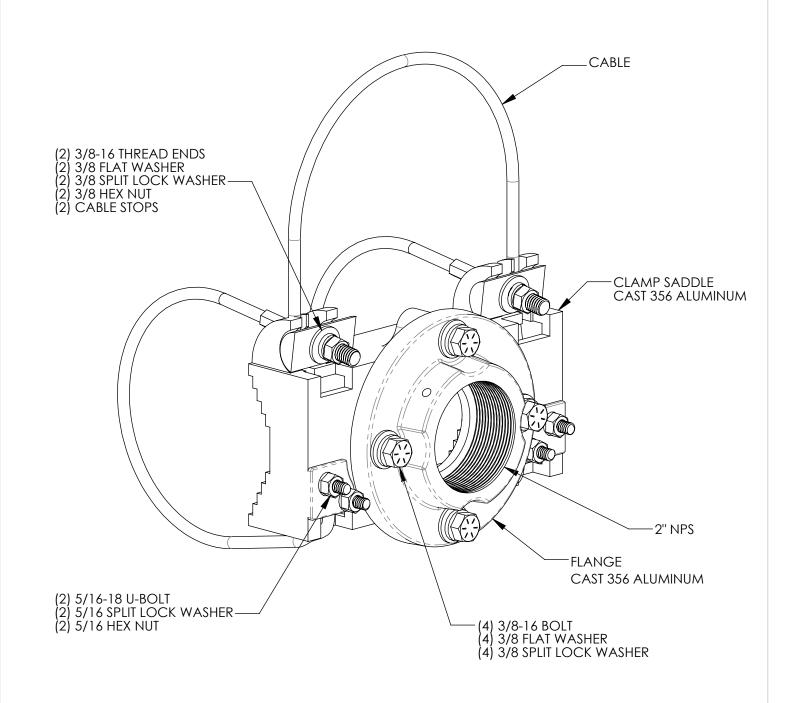

| CABLE LENGTH | MAST ARM DIA. |
|--------------|---------------|
| 66"          | 3" - 7"       |
| 90''         | 7" - 11"      |
| 120"         | 12" - 15"     |
| 165"         | 15" - 22"     |

## NOTES:

STAINLESS STEEL FASTENERS 1.

2. AVAILABLE WITH BAND STYLE CLAMP

## **PART NUMBER**

SS-SBC66-FLANGE

| THE INFORMATION CONTAINED IN   |  |  |  |  |
|--------------------------------|--|--|--|--|
| THIS DRAWING IS THE SOLE       |  |  |  |  |
| PROPERTY OF SKYBRACKET. ANY    |  |  |  |  |
| REPRODUCTION IN PART OR WHOLE  |  |  |  |  |
| WITHOUT THE WRITTEN PERMISSION |  |  |  |  |
| OF SKYBRACKET IS PROHIBITED.   |  |  |  |  |
| OF OKTOR CONET IS TROTIBITED.  |  |  |  |  |
|                                |  |  |  |  |

CABLE LENGTH

| OF SKIBIOLOKET IS TROTIBITED. |     |          | 11115 |
|-------------------------------|-----|----------|-------|
| APPROVALS                     | BY  | DATE     |       |
| DRAWN                         | TRC | 3/9/2020 |       |
| SALES                         |     |          | SIZI  |
| FNGINFFRING                   |     |          | A     |

2" FLANGE BAND STYLE MOUNT

ZE DWG. NO. SS-SBC66-FLANGE REV. Α DO NOT SCALE DRAWING SCALE: NTS CAD FILE: SS-SBC66-FLANGE