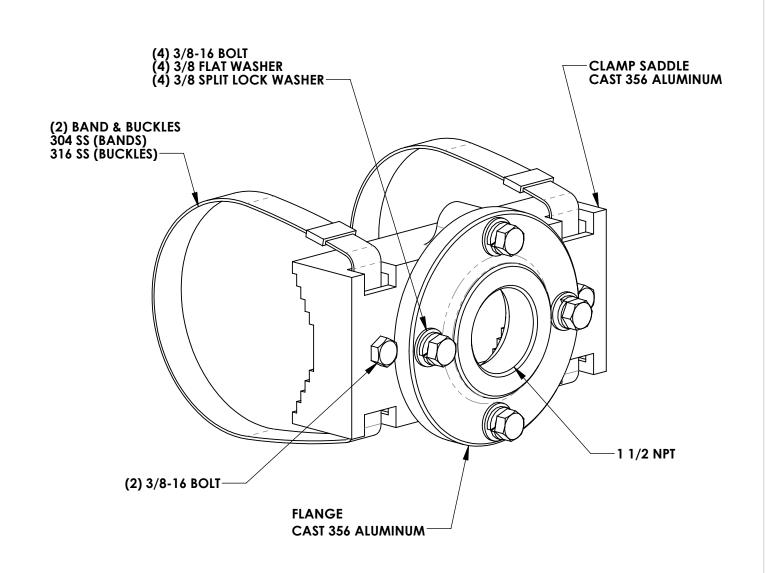

| BAND LENGTH | MAST ARM DIA. |
|-------------|---------------|
| 29"         | 2" - 7"       |
| 42"         | 8" - 11"      |
| 59"         | 12" - 17"     |

## NOTES:

- 1. STAINLESS STEEL FASTENERS
- 2. AVAILABLE WITH CABLE STYLE CLAMP

## BAND LENGTH -

| THE INFORMATION CONTAINED IN<br>THIS DRAWING IS THE SOLE<br>PROPERTY OF SKYBRACKET. ANY<br>REPRODUCTION IN PART OR<br>WHOLE WITHOUT THE WRITTEN<br>PERMISSION OF SKYBRACKET IS<br>PROHIBITED.<br>APPROVALS BY DATE |     | MAST ABM NOUNTING BARDWARE<br>1 1/2" FLANGE - |                               |                      |        |           |
|--------------------------------------------------------------------------------------------------------------------------------------------------------------------------------------------------------------------|-----|-----------------------------------------------|-------------------------------|----------------------|--------|-----------|
| DRAWN                                                                                                                                                                                                              | TRC | 1/23/19                                       |                               | BAND STYLE<br>MOUNT  |        |           |
| SALES                                                                                                                                                                                                              |     |                                               | SIZE<br>A                     | DWG. NO. SS-SB29-ETI |        | REV.<br>A |
| DO NOT SCALE DRAWING                                                                                                                                                                                               |     | SCA                                           | LE: NTS CAD FILE: SS-SB29-ETI | SHEET                | 1 OF 1 |           |

**PART NUMBER** 

SS-SB29-ETI