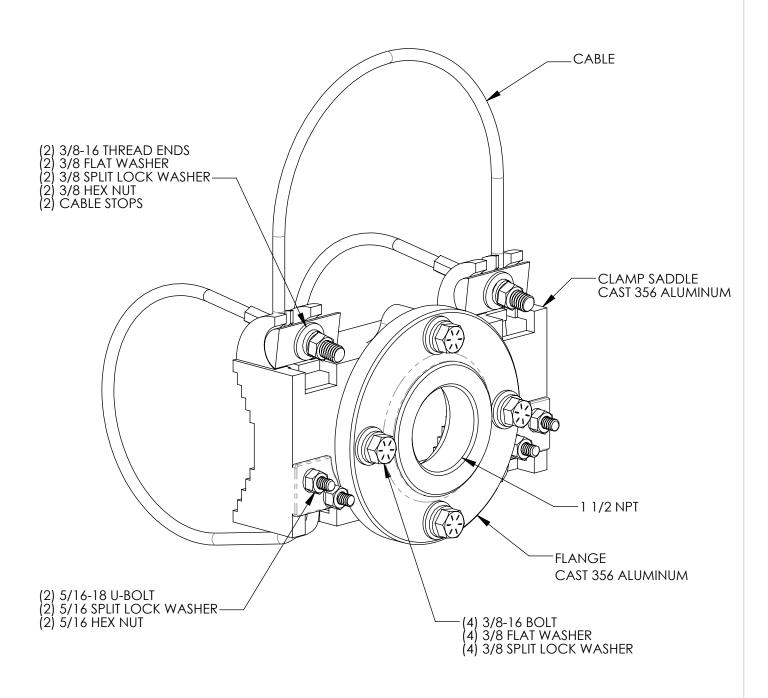

|           | PART NUMBER  |  |  |
|-----------|--------------|--|--|
|           | SS-SBC66-ETI |  |  |
| CABLE LEN |              |  |  |

| CABLE LENGTH | MAST ARM DIA. |
|--------------|---------------|
| 66"          | 3" - 7"       |
| 90"          | 7" - 11"      |
| 120"         | 12" - 15"     |
| 165"         | 15" - 22"     |

- NOTES:
  1. STAINLESS STEEL FASTENERS
- 2. AVAILABLE WITH BAND STYLE CLAMP

| THE INFORMATION CONTAINED IN THIS DRAWING IS THE SOLE PROPERTY OF SKYBRACKET. ANY REPRODUCTION IN PART OR WHOLE WITHOUT THE WRITTEN PERMISSION |                              | MAST ARM MOUNTING BARDWARE |         |                                            |                             |  |
|------------------------------------------------------------------------------------------------------------------------------------------------|------------------------------|----------------------------|---------|--------------------------------------------|-----------------------------|--|
| C                                                                                                                                              | OF SKYBRACKET IS PROHIBITED. |                            | TITLE   |                                            |                             |  |
| AF                                                                                                                                             | PPROVALS                     | BY                         | DATE    |                                            | 1 1/2" FLANGE<br>BAND STYLE |  |
|                                                                                                                                                | DRAWN                        | TRC                        | 1/23/19 | MOUNT                                      |                             |  |
|                                                                                                                                                | SALES                        |                            |         |                                            |                             |  |
| EN                                                                                                                                             | NGINEERING                   |                            |         | SIZE                                       | SS-SBC66-ETI REV            |  |
|                                                                                                                                                | DO NOT SCALE DRAWING         |                            | SCAI    | ALE: NTS CAD FILE: SS-SBC66-ETI SHEET 1 OF |                             |  |