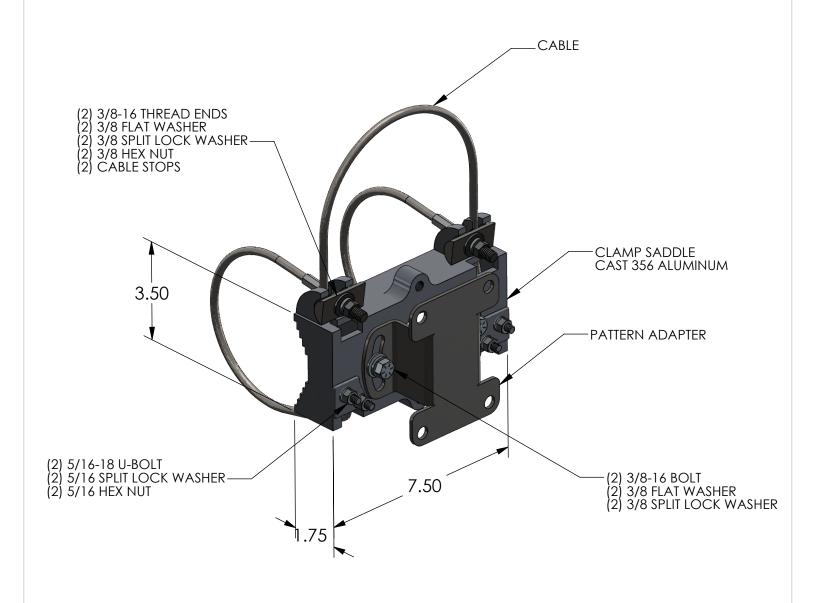

| CABLE LENGTH | MAST ARM DIA. |  |  |  |  |  |
|--------------|---------------|--|--|--|--|--|
| 66"          | 3" - 7"       |  |  |  |  |  |
| 90"          | 7" - 11"      |  |  |  |  |  |
| 120"         | 12" - 15"     |  |  |  |  |  |
| 165"         | 15" - 22"     |  |  |  |  |  |

## NOTES:

1. STAINLESS STEEL FASTENERS.

**PART NUMBER** 

SS-SBC66-ISM

CABLE LENGTH-

| IHE INFORMATION CONTAINED IN THIS DRAWING IS THE SOLE PROPERTY OF SKYBRACKET. ANY REPRODUCTION IN PART OR WHOLE WITHOUT THE WRITTEN PERMISSION OF SKYBRACKET IS PROHIBITED. |        |           | MAST ADM MOUNTING BARDWARE |                  |        |                    |   |       |          |  |
|-----------------------------------------------------------------------------------------------------------------------------------------------------------------------------|--------|-----------|----------------------------|------------------|--------|--------------------|---|-------|----------|--|
| APPROVALS                                                                                                                                                                   | BY     | DATE      |                            | KIT, ILLUMINATED |        |                    |   |       |          |  |
| DRAWN                                                                                                                                                                       | TRC    | 4/19/15   | SIGN CABLE CLAMP           |                  |        |                    |   |       |          |  |
| SALES                                                                                                                                                                       |        |           | CIZE                       | DWG              |        |                    |   |       | DEV      |  |
| ENGINEERING                                                                                                                                                                 |        |           | SIZE                       | DWC              | 6. NO. | SS-SBC66-IS        | Μ |       | REV<br>A |  |
| DO NO                                                                                                                                                                       | T SCAL | E DRAWING | SCAL                       | E: NTS           | CAD    | FILE: SS-SBC66-ISM |   | SHEET | 1 OF     |  |