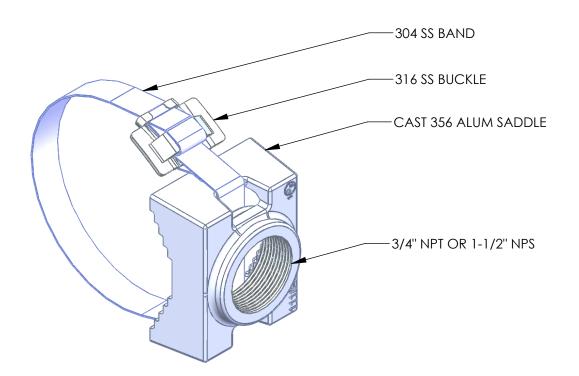

| PORT SIZE |           |
|-----------|-----------|
| 075       | 3/4 NPT   |
| 150       | 1-1/2 NPS |

| CABLE LENGTH | MAST ARM DIA |
|--------------|--------------|
| 29"          | 2" - 7"      |
| 42"          | 8" - 11"     |
| 59"          | 12" - 17"    |

## PART NUMBER EXAMPLE SB29-MM-075 **BAND LENGTH PORT SIZE** THE INFORMATION CONTAINED IN THIS DRAWING IS THE SOLE PROPERTY OF SKYBRACKET. ANY REPRODUCTION IN PART OR WHOLE WITHOUT THE WRITTEN PERMISSION OF SKYBRACKET IS PROHIBITED. KE I MAST ADM MOUNTING BARDWARE TITLE MINI MOUNT (BAND CLAMP) APPROVALS ΒY DATE