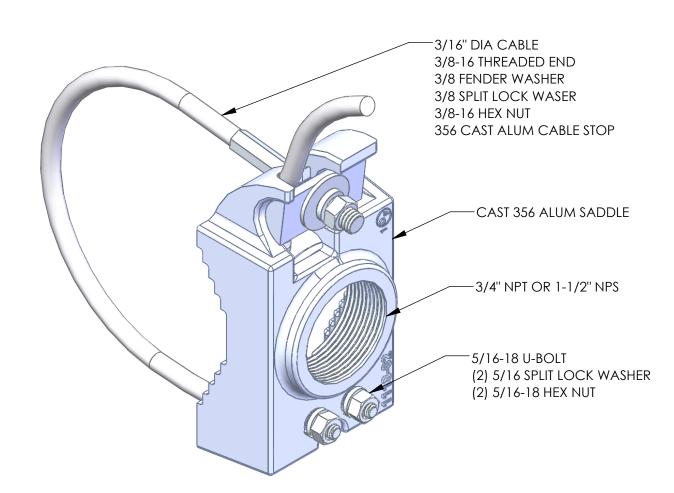

## NOTES:

- 1. 2.
- STAINLESS STEEL HARDWARE. AVAILABLE WITH BAND STYLE CLAMP.

| THE INFORMATION CONTAINED IN<br>THIS DRAWING IS THE SOLE<br>PROPERTY OF SKYBRACKET. ANY<br>REPRODUCTION IN PART OR WHOLE<br>WITHOUT THE WRITTEN PERMISSION<br>OF SKYBRACKET IS PROHIBITED. |          |            |                                               |                                             |  |
|--------------------------------------------------------------------------------------------------------------------------------------------------------------------------------------------|----------|------------|-----------------------------------------------|---------------------------------------------|--|
| APPROVALS                                                                                                                                                                                  | BY       | DATE       | N                                             | MINI MOUNT (CABLE CLAMP)<br>STAINLESS STEEL |  |
| DRAWN                                                                                                                                                                                      | RR BAUER | 2019-01-02 |                                               |                                             |  |
| SALES                                                                                                                                                                                      |          |            |                                               |                                             |  |
| ENGINEERING                                                                                                                                                                                |          |            | SIZE<br>A                                     | DWG. NO.<br>SS-SBC45-MM-150 -               |  |
| DO NOT SCALE DRAWING                                                                                                                                                                       |          | SCAL       | LE: NTS CAD FILE:SS-SBC45-MM-150 SHEET 1 OF 1 |                                             |  |