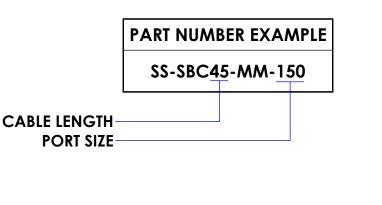

| PORT SIZE |           |  |
|-----------|-----------|--|
| 075       | 3/4 NPT   |  |
| 150       | 1-1/2 NPS |  |

| CABLE LENGTH | MAST ARM DIA |
|--------------|--------------|
| 45"          | 3" - 7"      |
| 62"          | 7" - 11"     |
| 84           | 12" - 15"    |