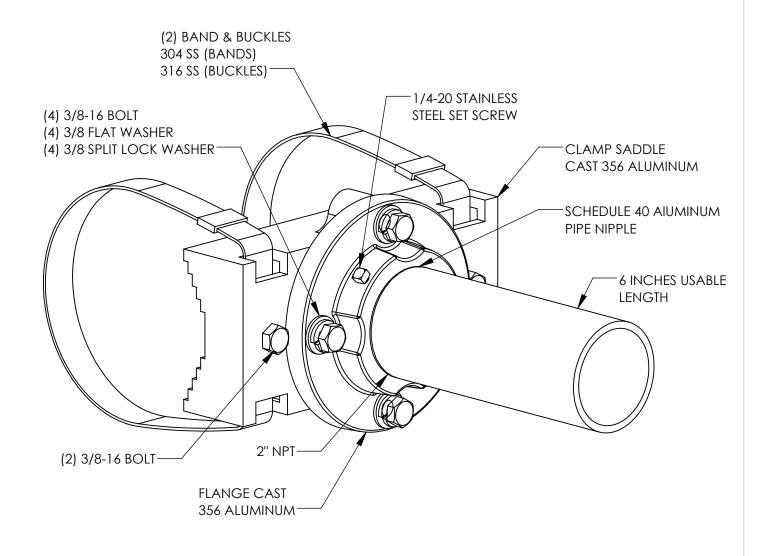

| BAND LENGTH | MAST ARM DIA. |
|-------------|---------------|
| 29"         | 2" - 7"       |
| 42"         | 8" - 11"      |
| 59"         | 12" - 17"     |

BAND LENGTH

| APPROVALS | BY | DATE    |    |
|-----------|----|---------|----|
| DRAWN     | EW | 7/31/19 |    |
| SALES     |    |         | SI |
|           |    |         | 0. |

2" MOVABLE TENON CLAMP - BAND