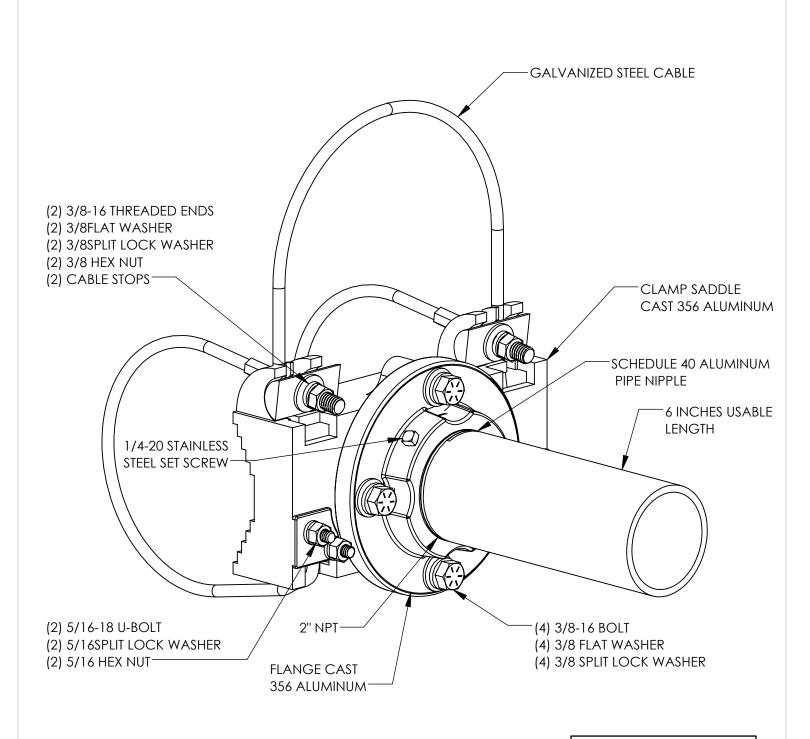

## **NOTES:**

- 1. STAINLESS STEEL FASTENERS
- 2. AVAILABLE WITH BAND STYLE CLAMP

PART NUMBER
SBC66-TENON

CABLE LENGTH-

THE INFORMATION CONTAINED IN THIS DRAWING IS THE SOLE PROPERTY OF SKYBRACKET. ANY REPRODUCTION IN PART OR WHOLE WITHOUT THE WRITTEN PERMISSION OF SKYBRACKET IS PROHIBITED.

| APPROVALS   | BY | DATE     |
|-------------|----|----------|
| DRAWN       | EW | 10/24/19 |
| SALES       |    |          |
| ENGINEERING |    |          |

2" MOVABLE TENON CLAMP - CABLE

ALES

SIZE DWG, NO.
A SBC66-TENON A