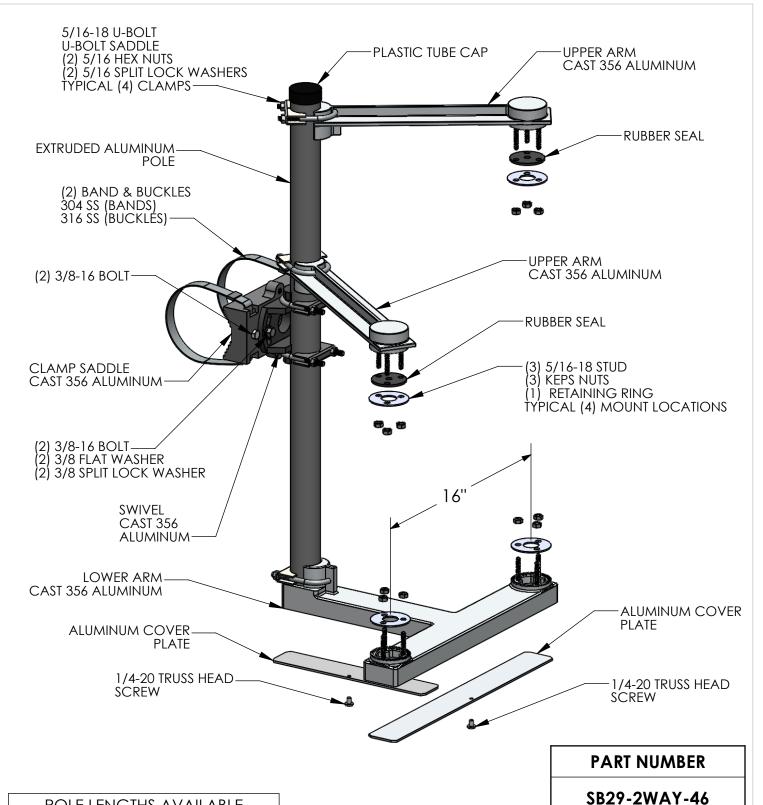

POLE LENGTHS AVAILABLE

18", 24", 37", 46", 60", 74", 96", 120"

| BAND LENGTH | MAST ARM DIA. |
|-------------|---------------|
| 29"         | 2" - 7"       |
| 42"         | 8" - 11"      |
| 59''        | 12" - 17"     |

## NOTES:

- 1. YELLOW ZINC DICHROMATE PLATED STEEL FASTENERS, STAINLESS STEEL HARDWARE AVAILABLE.
- 2. AVAILABLE WITH CABLE STYLE CLAMP.

| THIS DRAW<br>PROPERTY<br>REPRODUC'<br>WITHOUT TH | ING IS<br>OF SKYB<br>TION IN<br>IE WRITT | CONTAINED IN<br>THE SOLE<br>RACKET. ANY<br>PART OR WHOLE<br>TEN PERMISSION<br>PROHIBITED. | TITLE |
|--------------------------------------------------|------------------------------------------|-------------------------------------------------------------------------------------------|-------|
| APPROVALS                                        | BY                                       | DATE                                                                                      |       |

BAND LENGTH TUBE LENGTH

| APPROVALS   | BY  | DATE    |
|-------------|-----|---------|
| DRAWN       | TRC | 5/31/11 |
| SALES       |     |         |
| ENGINEERING |     |         |

| 45000 |     | en la constante | era esta | li de     |
|-------|-----|-----------------|----------|-----------|
| (0.1  | AM. |                 |          | <b>10</b> |
|       |     | $\mathbf{r}$    | ж.       |           |
|       |     |                 |          |           |

2 WAY VARIABLE CLUSTER (BAND CLAMP)