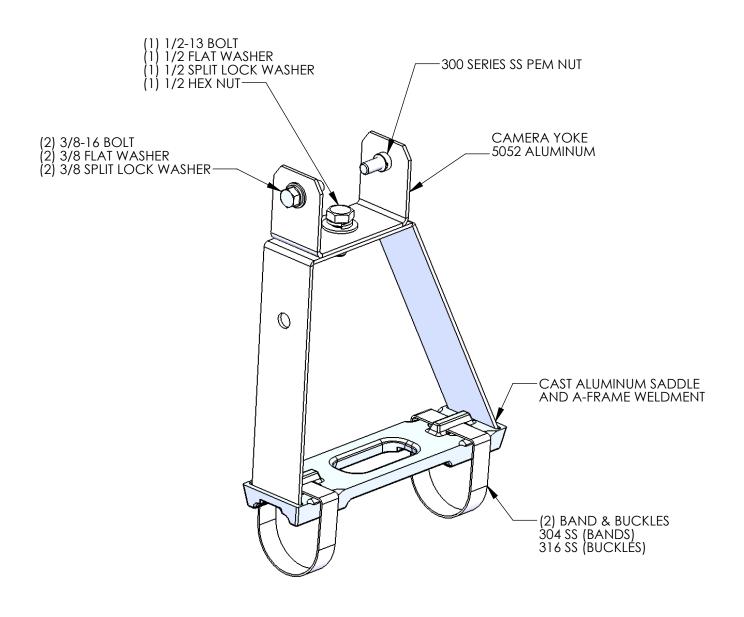

## NOTES:

1. YELLOW ZINC DICHROMATE PLATED STEEL FASTENERS, STAINLESS STEEL HARDWARE AVAILABLE.

|                      | THE INFORMATION CONTAINED IN THIS DRAWING IS THE SOLE PROPERTY OF SKYBRACKET. ANY REPRODUCTION IN PART OR WHO WITHOUT THE WRITTEN PERMISSION OF SKYBRACKET IS PROHIBITED. |      | THE SOLE<br>RACKET. ANY<br>PART OR WHOLE<br>EN PERMISSION | TITLE    | MAST ARM MOUNTING BARDWARE |      |
|----------------------|---------------------------------------------------------------------------------------------------------------------------------------------------------------------------|------|-----------------------------------------------------------|----------|----------------------------|------|
|                      | APPROVALS                                                                                                                                                                 | BY   | DATE                                                      | STANDARD |                            |      |
|                      | DRAWN                                                                                                                                                                     | TRC  | 7/1/11                                                    |          | CAMERA MOUNT               |      |
|                      | SALES                                                                                                                                                                     |      |                                                           | SIZE     | DWG. NO.                   | RFV. |
|                      | ENGINEERING                                                                                                                                                               |      |                                                           | A        | SB29-CM                    | В    |
| DO NOT SCALE DRAWING |                                                                                                                                                                           | SCAL | E: NTS CAD FILE: SB29-CM SHEET                            | 1 OF 1   |                            |      |