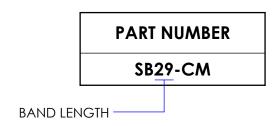

| BAND LENGTH | MAST ARM DIA. |
|-------------|---------------|
| 29"         | 2" - 7"       |
| 42"         | 8" - 11"      |
| 59"         | 12" - 17"     |