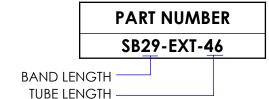

| POLE LENGTHS AVAILABLE        |  |
|-------------------------------|--|
| 18", 46", 60", 74", 96", 120" |  |

| BAND LENGTH | MAST ARM DIA. |
|-------------|---------------|
| 29"         | 2" - 7"       |
| 42"         | 8" - 11"      |
| 59"         | 12" - 17"     |

## NOTES:

YELLOW ZINC DICHROMATE PLATED STEEL FASTENERS, STAINLESS STEEL HARDWARE AVAILABLE. AVAILABLE WITH CABLE STYLE CLAMP

2.

| THE INFORMATION CONTAINED IN THIS DRAWING IS THE SOLE PROPERTY OF SKYBRACKET. ANY REPRODUCTION IN PART OR WHOLE WITHOUT THE WRITEN PERMISSION OF SKYBRACKET IS PROHIBITED. |     | MAST ADM MOUNTING BARDWARE |                                            |                  |  |  |
|----------------------------------------------------------------------------------------------------------------------------------------------------------------------------|-----|----------------------------|--------------------------------------------|------------------|--|--|
| APPROVALS                                                                                                                                                                  | BY  | DATE                       | EXTENDED 3 SECTION                         |                  |  |  |
| DRAWN                                                                                                                                                                      | TRC | 8/11/15                    | (BAND CLAMP)                               |                  |  |  |
| SALES                                                                                                                                                                      |     |                            | 0.75                                       | 200              |  |  |
| ENGINEERING                                                                                                                                                                |     |                            | SIZE                                       | SB29-EXT-46 REV. |  |  |
| DO NOT SCALE DRAWING                                                                                                                                                       |     | SCAI                       | LE: NTS CAD FILE: SB29-EXT-46 SHEET 1 OF 1 |                  |  |  |