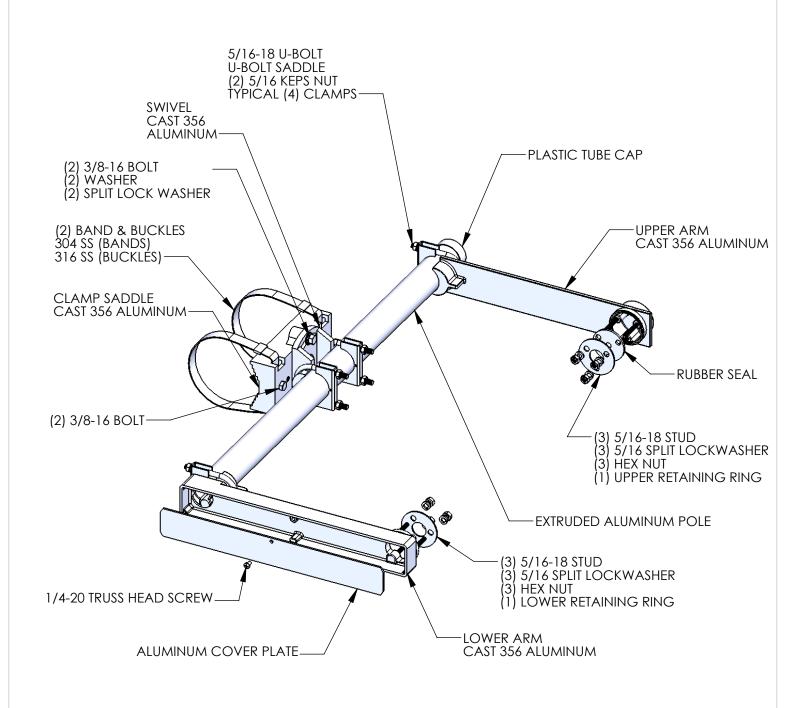

## NOTES:

YELLOW ZINC DICHROMATE PLATED STEEL FASTENERS, STAINLESS STEEL HARDWARE AVAILABLE. AVAILABLE WITH CABLE STYLE CLAMP

2.

| THE INFORMATION CONTAINED IN THIS DRAWING IS THE SOLE PROPERTY OF SKYBRACKET. ANY REPRODUCTION IN PART OR WHOLE WITHOUT THE WRITEN PERMISSION OF SKYBRACKET IS PROHIBITED. |     | MAST ADM MOUNTING BARDWARE |                                            |                  |  |  |
|----------------------------------------------------------------------------------------------------------------------------------------------------------------------------|-----|----------------------------|--------------------------------------------|------------------|--|--|
| APPROVALS                                                                                                                                                                  | BY  | DATE                       | EXTENDED 3 SECTION                         |                  |  |  |
| DRAWN                                                                                                                                                                      | TRC | 8/11/15                    | (BAND CLAMP)                               |                  |  |  |
| SALES                                                                                                                                                                      |     |                            | 0.75                                       | 200              |  |  |
| ENGINEERING                                                                                                                                                                |     |                            | SIZE                                       | SB29-EXT-46 REV. |  |  |
| DO NOT SCALE DRAWING                                                                                                                                                       |     | SCAI                       | LE: NTS CAD FILE: SB29-EXT-46 SHEET 1 OF 1 |                  |  |  |