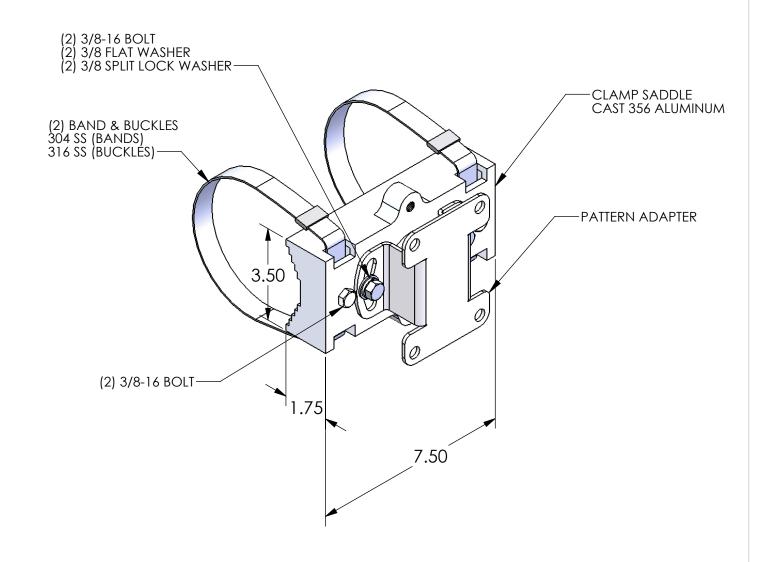

| BAND LENGTH | MAST ARM DIA. |
|-------------|---------------|
| 29"         | 2" - 7"       |
| 42"         | 8" - 11"      |
| 59"         | 12" - 17"     |

NOTES:
1. YELLOW ZINC DICHROMATE PLATED FASTENERS.
STAINLESS STEEL HARDWARE AVAILABLE.

| THE INFORMATION CONTAINED IN THIS DRAWING IS THE SOLE PROPERTY OF SKYBRACKET. ANY REPRODUCTION IN PART OR WHOLE WITHOUT THE WRITTEN PERMISSION OF SKYBRACKET IS PROHIBITED. |                      |   |         | TITLE                               | MAST ADM MOUNTING BARD | WARE |        |
|-----------------------------------------------------------------------------------------------------------------------------------------------------------------------------|----------------------|---|---------|-------------------------------------|------------------------|------|--------|
| APPRO\                                                                                                                                                                      | /ALS B               | 7 | DATE    | KIT, ILLUMINATED<br>SIGN BAND CLAMP |                        |      |        |
| DRAW                                                                                                                                                                        | /N TR                | С | 7/14/15 |                                     |                        |      |        |
| SALE                                                                                                                                                                        | s                    |   |         |                                     |                        |      |        |
| ENGINE                                                                                                                                                                      | ERING                |   |         | SIZE<br>A                           | 120000                 |      |        |
| DO                                                                                                                                                                          | DO NOT SCALE DRAWING |   |         | SCALE: NTS CAD FILE: SB29-ISM SHEET |                        |      | 1 OF 1 |
|                                                                                                                                                                             |                      |   |         | -                                   | <u> </u>               |      |        |