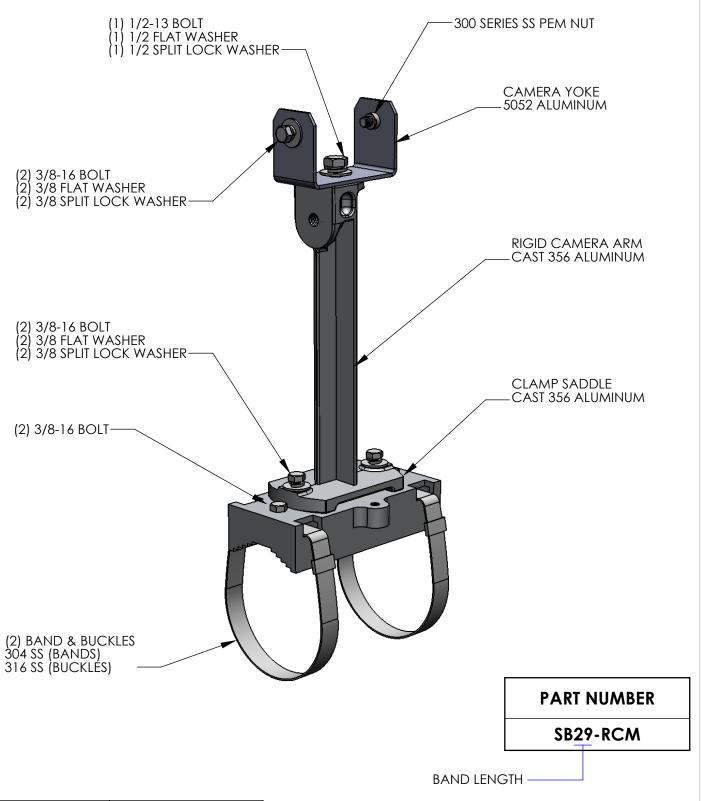

| BAND LENGTH | MAST ARM DIA.<br>2" - 7" |  |  |
|-------------|--------------------------|--|--|
| 29"         |                          |  |  |
| 42"         | 8" - 11"                 |  |  |
| 59"         | 12" - 17"                |  |  |

## NOTES:

YELLOW ZINC DICHROMATE PLATED STEEL FASTENERS, STAINLESS STEEL HARDWARE AVAILABLE 1.

| 317 (II 1223 31222 117 (KD 117 (KE 7 (17 (IZ) (DE) |
|----------------------------------------------------|
| AVAILABLE WITH CABLE STYLE CLAMP.                  |

|  | THIS DRAWI<br>PROPERTY (<br>REPRODUCT<br>WITHOUT TH | IE INFORMATION CONTAINED IN IIS DRAWING IS THE SOLE ROPERTY OF SKYBRACKET. ANY EPRODUCTION IN PART OR WHOLE ITHOUT THE WRITTEN PERMISSION F SKYBRACKET IS PROHIBITED. |             |      |                                       | MAST ARM MOUNTING BARDWARE |  |      |  |  |
|--|-----------------------------------------------------|-----------------------------------------------------------------------------------------------------------------------------------------------------------------------|-------------|------|---------------------------------------|----------------------------|--|------|--|--|
|  | APPROVALS DRAWN                                     | BY<br>TRC                                                                                                                                                             | DATE 7/1/14 |      | RIGID CAMERA<br>MOUNT<br>(BAND CLAMP) |                            |  |      |  |  |
|  | SALES                                               |                                                                                                                                                                       |             | SIZE | DWC                                   | SB29-RCM                   |  | REV. |  |  |
|  |                                                     | SCALE: NTS CAD FILE: SB29-RCM SHEET                                                                                                                                   |             |      | 1 OF 1                                |                            |  |      |  |  |