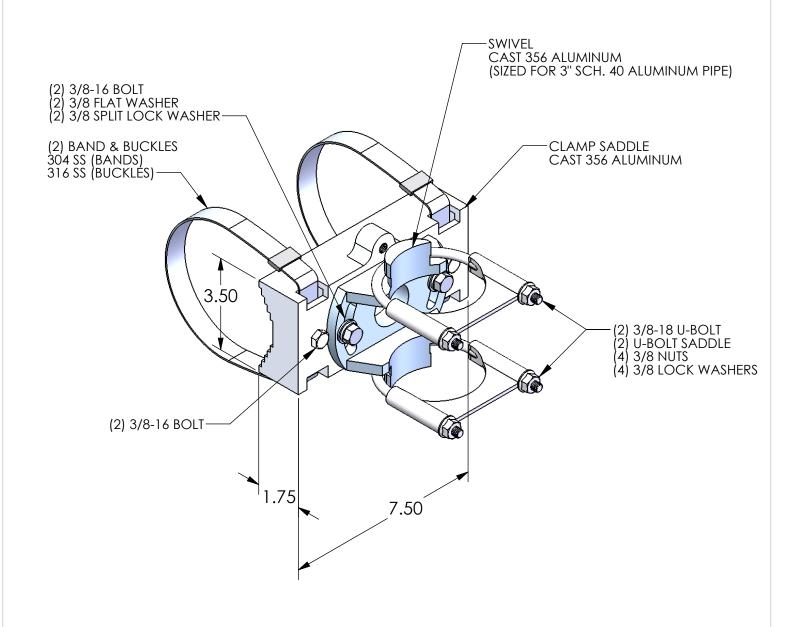

| BAND LENGTH | MAST ARM DIA. |
|-------------|---------------|
| 29"         | 2" - 7"       |
| 42"         | 8" - 11"      |
| 59"         | 12" - 17"     |

## NOTES:

YELLOW ZINC DICHROMATE PLATED FASTENERS, STAINLESS STEEL HARDWARE AVAILABLE.

## **PART NUMBER**

SB29-SCK-3

BAND LENGTH-

| THE INFORMATION CONTAINED IN THIS DRAWING IS THE SOLE PROPERTY OF SKYBRACKET. ANY REPRODUCTION IN PART OR WHOLE WITHOUT THE WRITTEN PERMISSION OF SKYBRACKET IS PROHIBITED. |     | MAST ADM MOUNTING BARDWARE |                                          |                 |
|-----------------------------------------------------------------------------------------------------------------------------------------------------------------------------|-----|----------------------------|------------------------------------------|-----------------|
| APPROVALS                                                                                                                                                                   | BY  | DATE                       |                                          | BAND CLAMP KIT  |
| DRAWN                                                                                                                                                                       | TRC | 1/15/14                    | (3" SCH. 40 PIPE)                        |                 |
| SALES                                                                                                                                                                       |     |                            | CIZE                                     | DWG NO          |
| ENGINEERING                                                                                                                                                                 |     |                            | SIZE                                     | SB29-SCK-3 REV. |
| DO NOT SCALE DRAWING                                                                                                                                                        |     | SCAL                       | E: NTS CAD FILE: SB29-SCK-3 SHEET 1 OF 1 |                 |