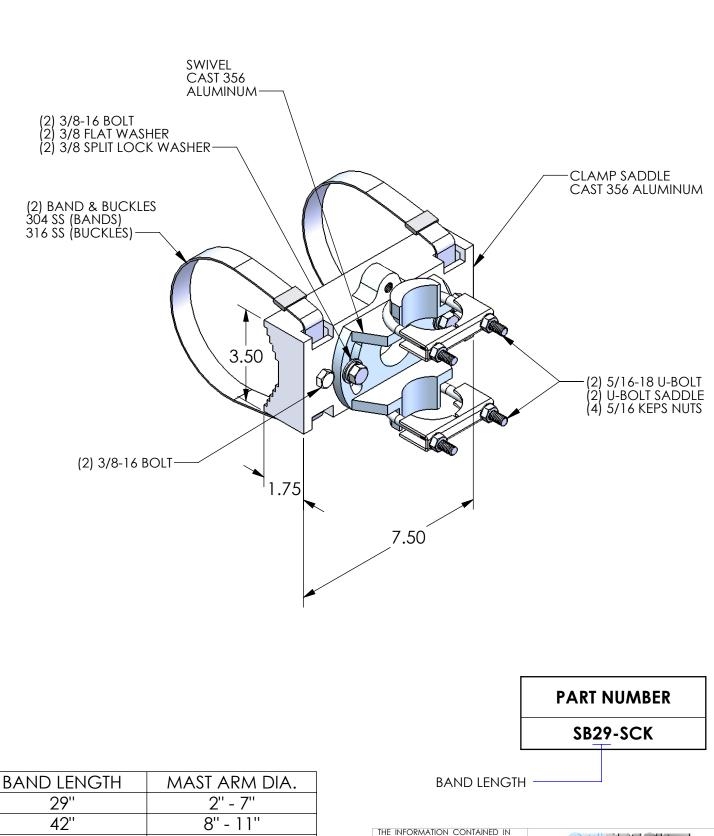

|     | _ /       |
|-----|-----------|
| 42" | 8" - 11"  |
| 59" | 12" - 17" |
|     |           |

## NOTES:

1. YELLOW ZINC DICHROMATE PLATED FASTENERS, STAINLESS STEEL HARDWARE AVAILABLE.

| THE INFORMATION CONTAINED IN<br>THIS DRAWING IS THE SOLE<br>PROPERTY OF SKYBRACKET. ANY<br>REPRODUCTION IN PART OR WHOLE<br>WITHOUT THE WRITTEN PERMISSION<br>OF SKYBRACKET IS PROHIBITED. |     | MAST ABM NOUNTING BARDWARE |                                        |                     |  |
|--------------------------------------------------------------------------------------------------------------------------------------------------------------------------------------------|-----|----------------------------|----------------------------------------|---------------------|--|
| APPROVALS                                                                                                                                                                                  | BY  | DATE                       |                                        | BAND CLAMP KIT      |  |
| DRAWN                                                                                                                                                                                      | TRC | 7/14/15                    | BAND CLAMP KII                         |                     |  |
| SALES                                                                                                                                                                                      |     |                            | 0175                                   |                     |  |
| ENGINEERING                                                                                                                                                                                |     |                            | SIZE<br>A                              | DWG. NO. SB29-SCK A |  |
| DO NOT SCALE DRAWING                                                                                                                                                                       |     | SCAL                       | E: NTS CAD FILE: SB29-SCK SHEET 1 OF 1 |                     |  |