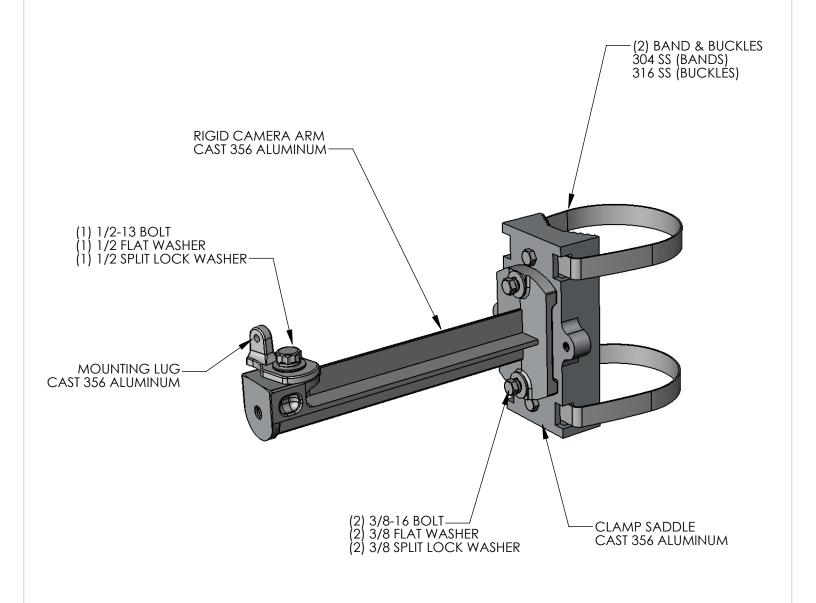

NOTES:
1. PLATED STEEL HARDWARE.
2. AVAILABLE WITH CABLE STYLE CLAMP.

|           | PART NUMBER |  |  |
|-----------|-------------|--|--|
|           | SB29-SEDCO  |  |  |
| BAND LENG | TH —        |  |  |

| THE INFORMATION CONTAINED IN THIS DRAWING IS THE SOLE PROPERTY OF SKYBRACKET. ANY REPRODUCTION IN PART OR WHOLE WITHOUT THE WRITTEN PERMISSION OF SKYBRACKET IS PROHIBITED. |     | MAST ADM MOUNTING BARDWARE |                                         |                 |  |
|-----------------------------------------------------------------------------------------------------------------------------------------------------------------------------|-----|----------------------------|-----------------------------------------|-----------------|--|
|                                                                                                                                                                             |     | TITLE                      |                                         |                 |  |
| APPROVALS                                                                                                                                                                   | BY  | DATE                       | MS SEDCO<br>(BAND CLAMP)                |                 |  |
| DRAWN                                                                                                                                                                       | TRC | 8/25/14                    |                                         | (BAND CLAMP)    |  |
| SALES                                                                                                                                                                       |     |                            |                                         |                 |  |
|                                                                                                                                                                             |     |                            | SIZE                                    | SB29-SEDCO REV. |  |
| ENGINEERING                                                                                                                                                                 |     |                            | Α                                       | 2BZA-2EDCO A    |  |
| DO NOT SCALE DRAWING                                                                                                                                                        |     | SCAL                       | LE: NTS CAD FILE: SB29-SEDCO SHEET 1 OF |                 |  |