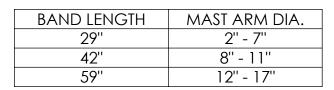

NOTES:
1. PLATED STEEL HARDWARE.
2. AVAILABLE WITH CABLE STYLE CLAMP.

|           | PART NUMBER |  |  |
|-----------|-------------|--|--|
|           | SB29-SEDCO  |  |  |
| BAND LENG | TH —        |  |  |