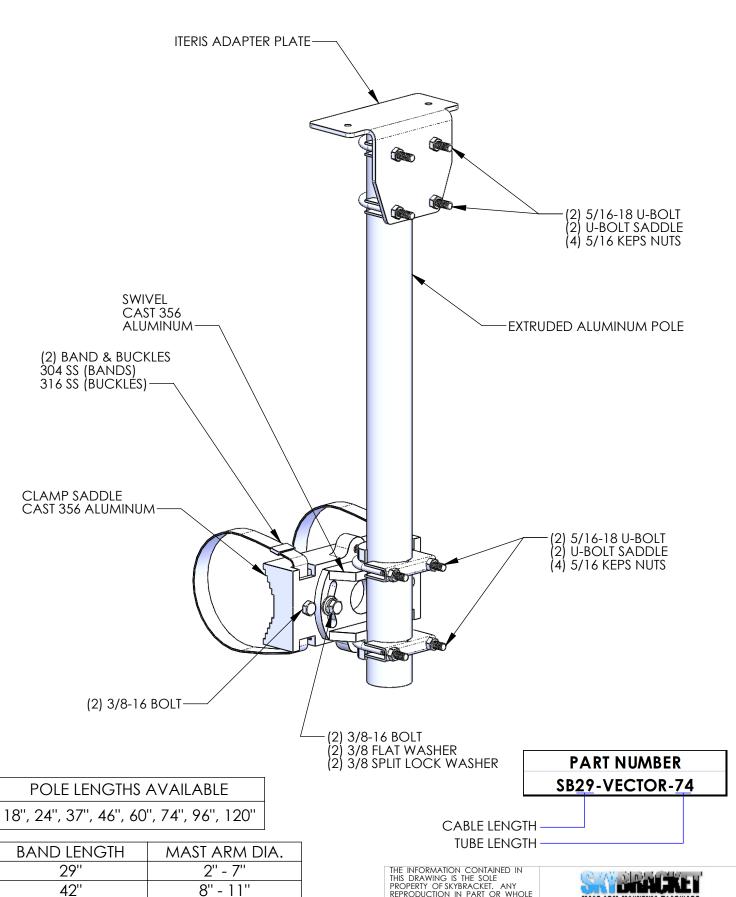

**NOTES:** 

59"

YELLOW ZINC DICHROMATE PLATED FASTENERS, STAINLESS STEEL HARDWARE AVAILABLE. AVAILABLE WITH CABLE STYLE CLAMP.

12" - 17"

2.

|--|

| APPROVALS   | BY  | DATE    |
|-------------|-----|---------|
| DRAWN       | TRC | 3/14/14 |
| LAST UPDATE | ZU  | 4/27/16 |
|             |     |         |

| TITLE              |
|--------------------|
| VECTOR CAMERA MOUN |
| (5 6               |

11 (BAND CLAMP)

| LAST UPDATE Z    | 711    | 4/27/16   |      |                                    |        |  |
|------------------|--------|-----------|------|------------------------------------|--------|--|
| 27 101 01 27 112 |        | 1,2,7.0   | SIZE | DWG. NO.                           | REV.   |  |
| ENGINEERING      |        |           | Α    | SB29-VECTOR                        | В      |  |
| DO NO            | T SCAL | F DRAWING | SCAL | F: NTS CAD FILE: SR29-VECTOR SHEET | 1 OF 1 |  |