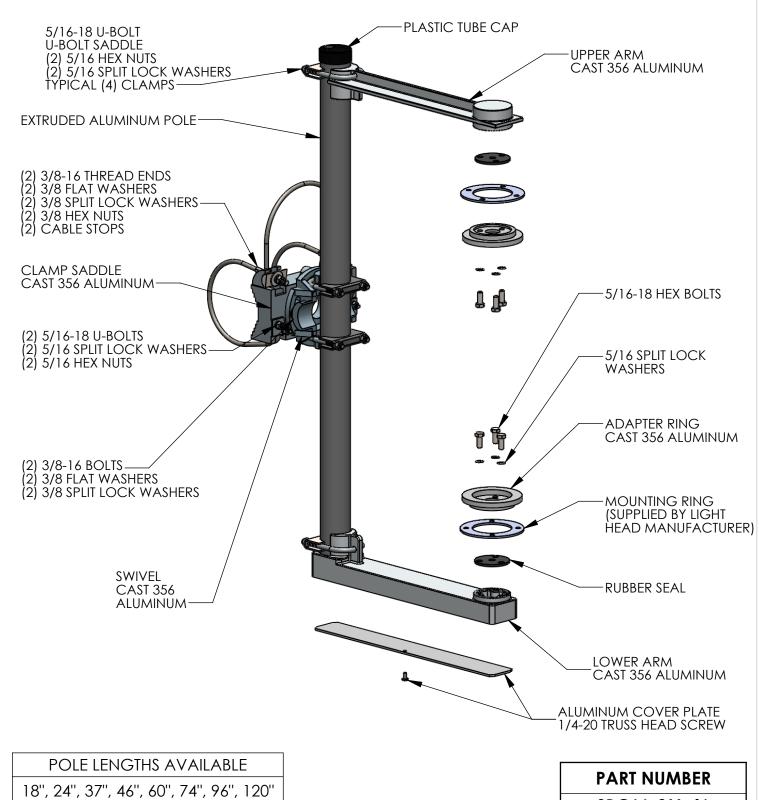

| CABLE LENGTH | MAST ARM DIA. |  |  |
|--------------|---------------|--|--|
| 66"          | 3" - 7"       |  |  |
| 90''         | 7" - 11"      |  |  |
| 120"         | 12" - 15"     |  |  |
| 165"         | 15" - 22"     |  |  |

## **NOTES:**

STAINLESS STEEL HARDWARE.

2. AVAILABLE WITH BAND STYLE CLAMP. SBC66-3M-46

CABLE LENGTH TUBE LENGTH

|                      | THIS DRAWING IS THE SOLE PROPERTY OF SKYBRACKET. ANY REPRODUCTION IN PART OR WHOLE WITHOUT THE WRITTEN PERMISSION OF SKYBRACKET IS PROHIBITED. |     |         | MAST AD |                  |
|----------------------|------------------------------------------------------------------------------------------------------------------------------------------------|-----|---------|---------|------------------|
|                      | APPROVALS                                                                                                                                      | BY  | DATE    |         | . 3              |
|                      | DRAWN                                                                                                                                          | TRC | 6/17/15 |         | (CA              |
|                      | SALES                                                                                                                                          |     |         |         |                  |
|                      | ENGINEERING                                                                                                                                    |     |         | SIZE    | DWG. NO.         |
| DO NOT COALE DRAWING |                                                                                                                                                |     |         | CCAL    | EL NITE CAD FILE |