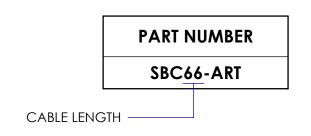

| CABLE LENGTH | MAST ARM DIA. |
|--------------|---------------|
| 66"          | 3" - 7"       |
| 90''         | 7" - 11"      |
| 120"         | 12" - 15"     |
| 165"         | 15" - 22"     |

## NOTES:

- 1. STAINLESS STEEL FASTENERS
- 2. AVAILABLE WITH BAND STYLE CLAMP

| THE INFORMATION CONTAINED IN THIS DRAWING IS THE SOLE PROPERTY OF SKYBRACKET. ANY REPRODUCTION IN PART OR WHOLE WITHOUT THE WRITTEN PERMISSION OF SKYBRACKET IS PROHIBITED. |        | MAST ABM MOUNTING BARDWARE |      |                                         |
|-----------------------------------------------------------------------------------------------------------------------------------------------------------------------------|--------|----------------------------|------|-----------------------------------------|
| APPROVALS                                                                                                                                                                   | BY     | DATE                       |      | ARTICULATING                            |
| DRAWN                                                                                                                                                                       | TRC    | 11/11/16                   |      | CABLE CLAMP KIT                         |
| SALES                                                                                                                                                                       |        |                            |      | Taylo vo                                |
| ENGINEERING                                                                                                                                                                 |        |                            | SIZE | SBC66-ART REV.                          |
| DO NO                                                                                                                                                                       | T SCAL | E DRAWING                  | SCAL | E: NTS CAD FILE: SBC66-ART SHEET 1 OF 1 |