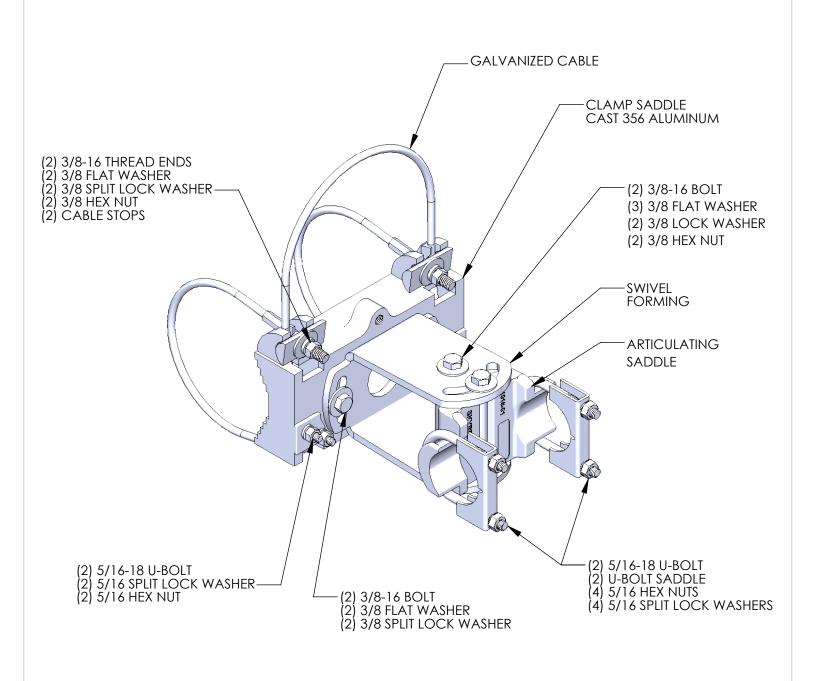

## NOTES:

- 1. STAINLESS STEEL FASTENERS
- 2. AVAILABLE WITH BAND STYLE CLAMP

| THE INFORMATION CONTAINED IN THIS DRAWING IS THE SOLE PROPERTY OF SKYBRACKET. ANY REPRODUCTION IN PART OR WHOLE WITHOUT THE WRITTEN PERMISSION OF SKYBRACKET IS PROHIBITED. |        | MAST ABM MOUNTING BARDWARE |      |                                         |
|-----------------------------------------------------------------------------------------------------------------------------------------------------------------------------|--------|----------------------------|------|-----------------------------------------|
| APPROVALS                                                                                                                                                                   | BY     | DATE                       |      | ARTICULATING                            |
| DRAWN                                                                                                                                                                       | TRC    | 11/11/16                   |      | CABLE CLAMP KIT                         |
| SALES                                                                                                                                                                       |        |                            |      | Taylo vo                                |
| ENGINEERING                                                                                                                                                                 |        |                            | SIZE | SBC66-ART REV.                          |
| DO NO                                                                                                                                                                       | T SCAL | E DRAWING                  | SCAL | E: NTS CAD FILE: SBC66-ART SHEET 1 OF 1 |