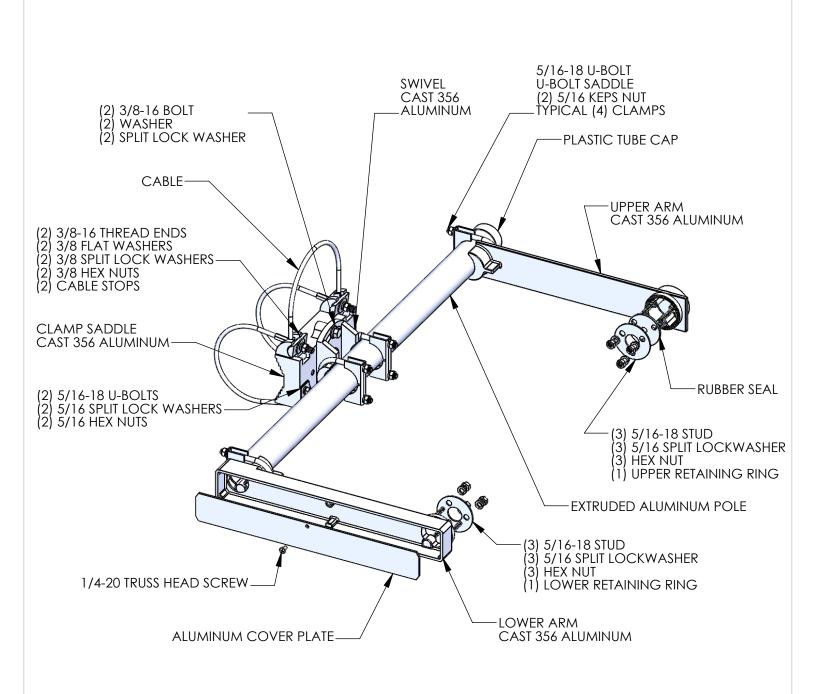

## NOTES:

1. STAINLESS STEEL HARDWARE.

2. AVAILABLE WITH CABLE STYLE CLAMP

PART NUMBER SBC66-EXT-46

CABLE LENGTH

| THE INFORMATION CONTAINED IN THIS DRAWING IS THE SOLE PROPERTY OF SKYBRACKET. ANY REPRODUCTION IN PART OR WHOLE WITHOUT THE WRITTEN PERMISSION OF SKYBRACKET IS PROHIBITED. |     | TITL    |  |
|-----------------------------------------------------------------------------------------------------------------------------------------------------------------------------|-----|---------|--|
| APPROVALS                                                                                                                                                                   | BY  | DATE    |  |
| DRAWN                                                                                                                                                                       | TRC | 7/21/15 |  |
|                                                                                                                                                                             |     |         |  |

EXTENDED 3 SECTION (BAND CLAMP)

SALES

SIZE DWG. NO. SBC66-EXT-46

A SBC66-EXT-46

A SHEET 1 OF 1