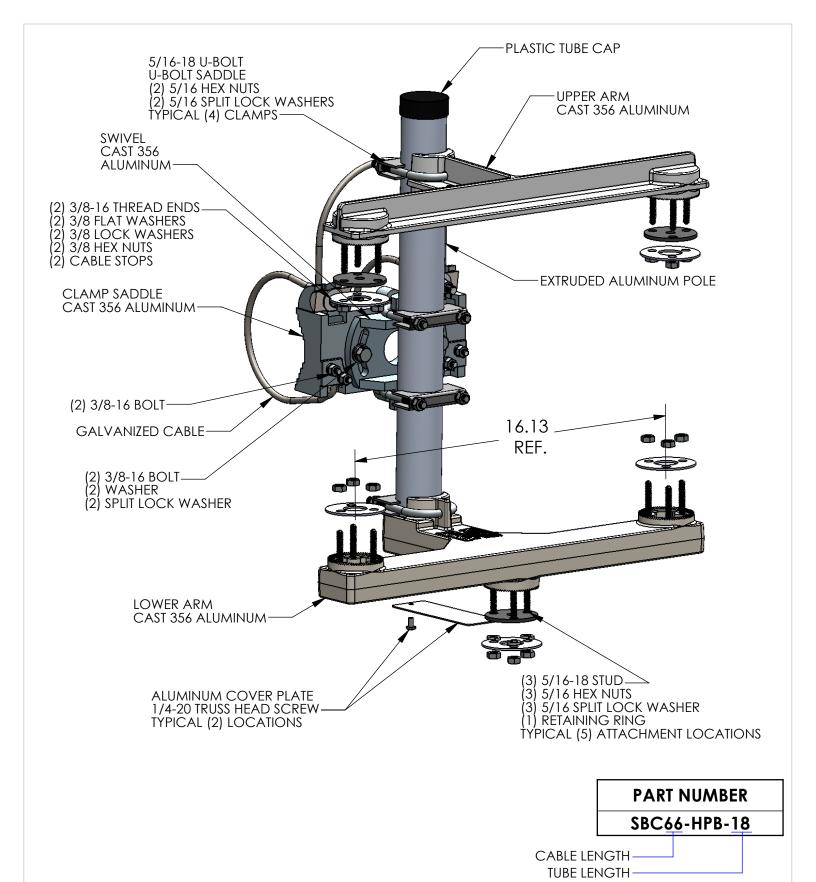

HAWK PEDESTRIAN BEACON MOUNT (CABLE CLAMP)

|                      |  |   |              |          | •   | ,                  |       |        |
|----------------------|--|---|--------------|----------|-----|--------------------|-------|--------|
| SALES                |  |   |              |          |     |                    |       |        |
| 07 1220              |  |   | SIZE         | DWG. NO. |     |                    | REV.  |        |
| GINEERING            |  | Α | SBC66-HPB-18 |          |     | Α                  |       |        |
| DO NOT SCALE DRAWING |  |   | SCAL         | E: NTS   | CAD | FILE: SBC66-HPB-18 | SHEET | 1 OF 1 |