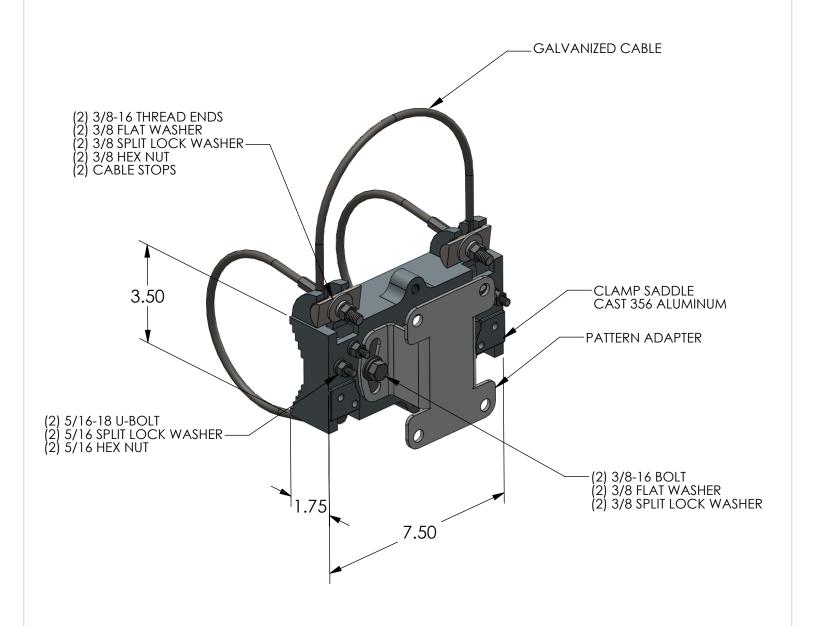

## NOTES:

1. STAINLESS STEEL FASTENERS

THE INFORMATION CONTAINED IN THIS DRAWING IS THE SOLE PROPERTY OF SKYBRACKET. ANY REPRODUCTION IN PART OR WHOLE WITHOUT THE WRITTEN PERMISSION OF SKYBRACKET IS PROHIBITED.

**CABLE LENGTH** 

| OF SKYBRACKET IS PROHIBITED. |     |         | TITLE |
|------------------------------|-----|---------|-------|
| APPROVALS                    | BY  | DATE    |       |
| DRAWN                        | TRC | 6/19/15 |       |
| SALES                        |     |         | SIZE  |
| ENGINEERING                  |     |         | A     |

DO NOT SCALE DRAWING

KIT, ILLUMINATED SIGN CABLE CLAMP

SIZE DWG. NO. SBC66-ISM

SCALE: NTS | CAD | FILE: | SBC66-ISM

M A
SHEET 1 OF 1

REV.