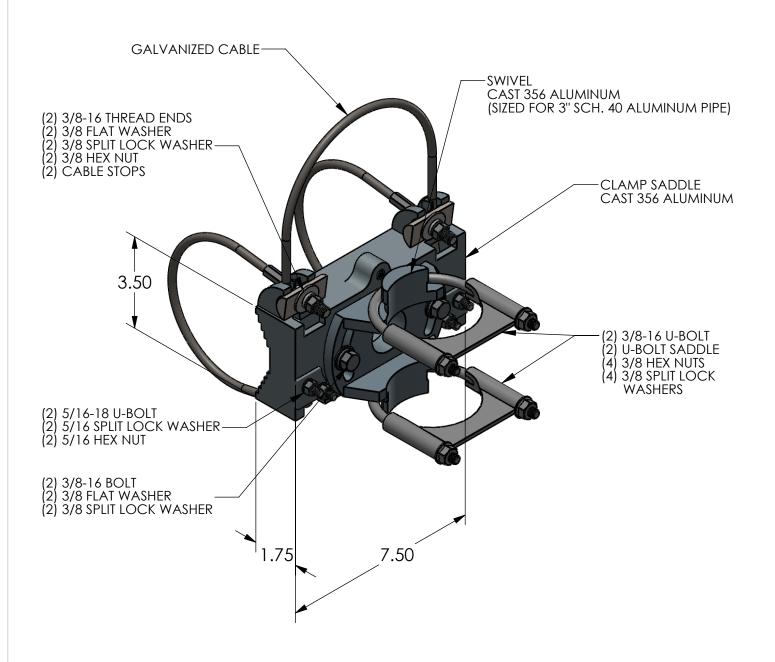

| CABLE LENGTH | MAST ARM DIA. |
|--------------|---------------|
| 66"          | 3" - 7"       |
| 90''         | 7" - 11"      |
| 120"         | 12" - 15"     |
| 165"         | 15" - 22"     |

## NOTES:

1. STAINLESS STEEL FASTENERS

PART NUMBER SBC66-SCK-3

REV.

SHEET 1 OF 1

CABLE LENGTH

| THIS DRAW<br>PROPERTY<br>REPRODUC<br>WITHOUT TH | ING IS<br>OF SKYB<br>TION IN<br>IE WRITT | CONTAINED IN THE SOLE RACKET. ANY PART OR WHOLE EN PERMISSION PROHIBITED. | TITLE |                   | MAST   | ABM MOUNTING BARBY | L N  |
|-------------------------------------------------|------------------------------------------|---------------------------------------------------------------------------|-------|-------------------|--------|--------------------|------|
| APPROVALS                                       | BY                                       | DATE                                                                      |       | CA                | ABLI   | E CLAMP KIT        |      |
| DRAWN                                           | TRC                                      | 6/23/15                                                                   |       | (3" SCH. 40 PIPE) |        |                    |      |
| SALES                                           |                                          |                                                                           |       |                   |        |                    |      |
| ENGINEERING                                     |                                          |                                                                           | SIZE  | DWC               | 6. NO. | SBC66-SCK-3        |      |
| DO NO                                           | T SCAL                                   | E DRAWING                                                                 | SCAI  | E: NTS            | CAD    | FILE: SBC66-SCK-3  | SHEE |