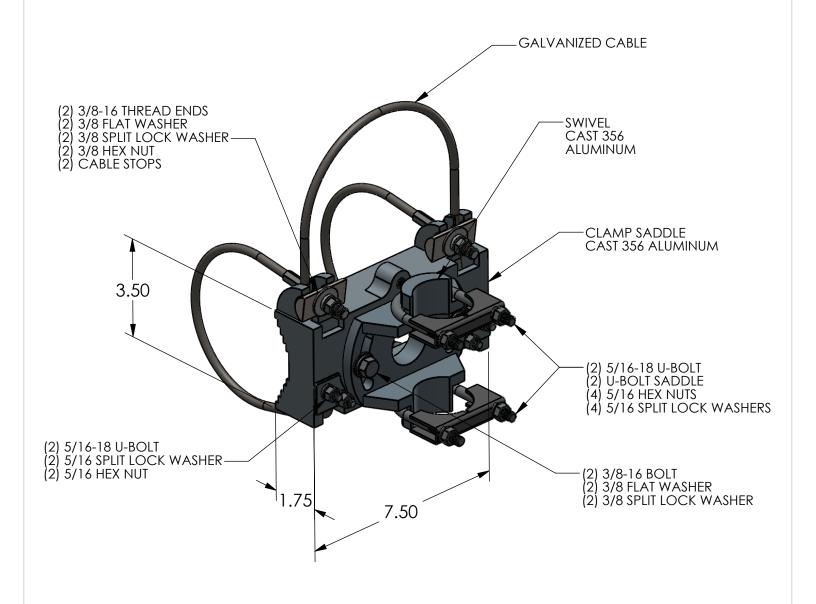

| THIS DRAW<br>PROPERTY<br>REPRODUC<br>WITHOUT TH | ING IS<br>OF SKYE<br>TION IN<br>IE WRIT | CONTAINED IN<br>THE SOLE<br>RACKET. ANY<br>PART OR WHOLE<br>TEN PERMISSION<br>PROHIBITED. | MAST ARM MOUNTING BARDWARE |                                  |      |
|-------------------------------------------------|-----------------------------------------|-------------------------------------------------------------------------------------------|----------------------------|----------------------------------|------|
| APPROVAIS                                       | BY BY                                   | DATE                                                                                      | TITLE                      |                                  |      |
| DRAWN                                           | TRC                                     | 6/23/15                                                                                   |                            | CABLE CLAMP KIT                  |      |
| SALES                                           |                                         |                                                                                           |                            |                                  |      |
| ENGINEERING                                     |                                         |                                                                                           | A                          | SBC66-SCK                        | REV. |
| DO NO                                           | T SCAL                                  | E DRAWING                                                                                 | SCA                        | E: NTS CAD FILE: SBC66-SCK SHEET | 1 OF |