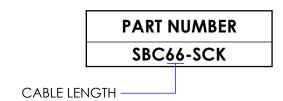

| CABLE LENGTH | MAST ARM DIA. |
|--------------|---------------|
| 66"          | 3" - 7"       |
| 90"          | 7" - 11"      |
| 120"         | 12" - 15"     |
| 165"         | 15" - 22"     |

- NOTES:
  1. STAINLESS STEEL FASTENERS
- 2. AVAILABLE WITH BAND STYLE CLAMP

| THIS DRAW<br>PROPERTY<br>REPRODUC<br>WITHOUT TH | ING IS<br>OF SKYE<br>TION IN<br>IE WRIT | CONTAINED IN<br>THE SOLE<br>RACKET. ANY<br>PART OR WHOLE<br>TEN PERMISSION<br>PROHIBITED. | MAST ARM MOUNTING BARDWARE |                                  |      |
|-------------------------------------------------|-----------------------------------------|-------------------------------------------------------------------------------------------|----------------------------|----------------------------------|------|
| APPROVAIS                                       | BY BY                                   | DATE                                                                                      | TITLE                      |                                  |      |
| DRAWN                                           | TRC                                     | 6/23/15                                                                                   |                            | CABLE CLAMP KIT                  |      |
| SALES                                           |                                         |                                                                                           |                            |                                  |      |
| ENGINEERING                                     |                                         |                                                                                           | A                          | SBC66-SCK                        | REV. |
| DO NO                                           | T SCAL                                  | E DRAWING                                                                                 | SCA                        | E: NTS CAD FILE: SBC66-SCK SHEET | 1 OF |