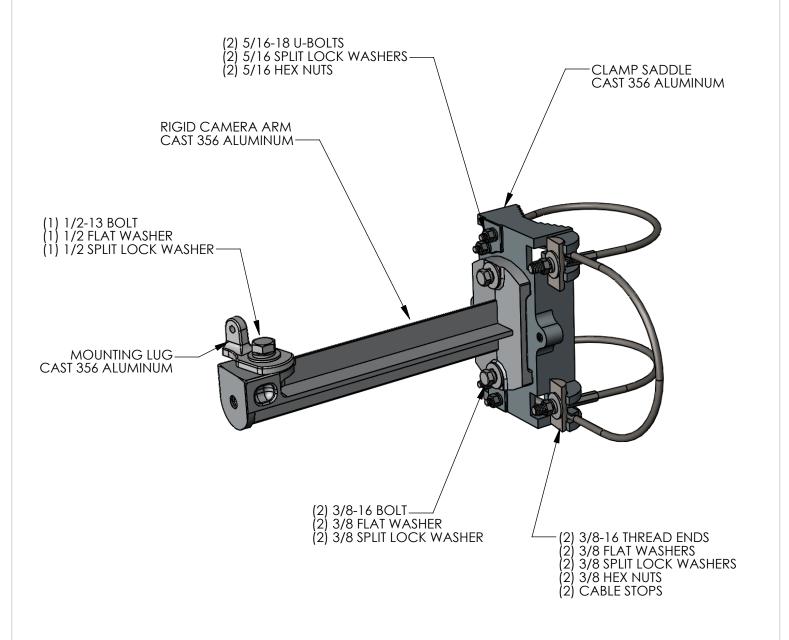

| CABLE LENGTH | MAST ARM DIA. |
|--------------|---------------|
| 66"          | 3" - 7"       |
| 90"          | 7" - 11"      |
| 120"         | 12" - 15"     |
| 165"         | 15" - 22"     |

## NOTES:

STAINLESS STEEL HARDWARE.

AVAILABLE WITH BAND STYLE CLAMP.

**PART NUMBER** SBC66-SEDCO

CABLE LENGTH

| THE INFORMATION CONTAINED IN THIS DRAWING IS THE SOLE PROPERTY OF SKYBRACKET. ANY REPRODUCTION IN PART OR WHOLE WITHOUT THE WRITTEN PERMISSION |     |         |      |    |
|------------------------------------------------------------------------------------------------------------------------------------------------|-----|---------|------|----|
| OF SKYBRACKET IS PROHIBITED.                                                                                                                   |     | TITLE   |      |    |
| APPROVALS                                                                                                                                      | BY  | DATE    |      |    |
| DRAWN                                                                                                                                          | TRC | 6/23/15 |      |    |
| SALES                                                                                                                                          |     |         | 0.75 |    |
| ENGINEERING                                                                                                                                    |     |         | A    | DW |

MS SEDCO (CABLE CLAMP)

> REV. Α

SBC66-SEDCO DO NOT SCALE DRAWING SCALE: NTS CAD FILE: SBC66-SEDCO SHEET 1 OF 1