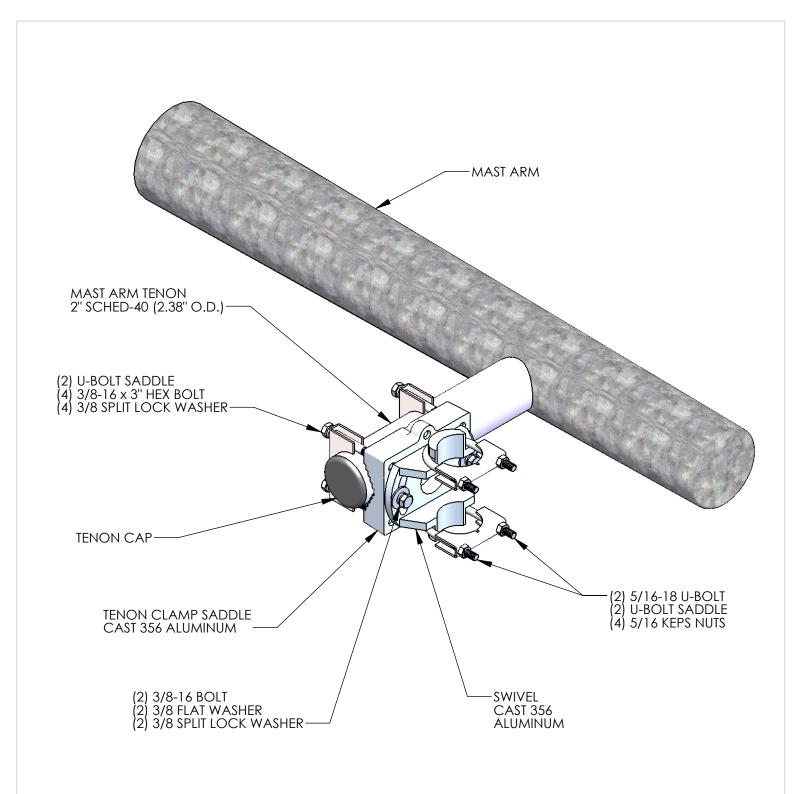

## NOTES:

- 1. YELLOW ZINC DICHROMATE PLATED STEEL FASTENERS.
- 2. STAINLESS STEEL HARDWARE AVAILABLE.

| THIS DRAW<br>PROPERTY<br>REPRODUC<br>WITHOUT TH | ING IS<br>OF SKYB<br>TION IN<br>IE WRITT | CONTAINED IN<br>THE SOLE<br>RACKET. ANY<br>PART OR WHOLE<br>TEN PERMISSION<br>PROHIBITED. |
|-------------------------------------------------|------------------------------------------|-------------------------------------------------------------------------------------------|
| A PPPOVALS                                      | RV                                       | DATE                                                                                      |

TITLE

| APPROVALS | BY  | DATE    |      |  |
|-----------|-----|---------|------|--|
| DRAWN     | TRC | 5/19/11 | SIZE |  |
| RESP ENG  |     |         | A    |  |

DO NOT SCALE DRAWING

| MAST ARM MOUNTING HARDWARE |  |
|----------------------------|--|
|                            |  |
| TENON MOUNT                |  |