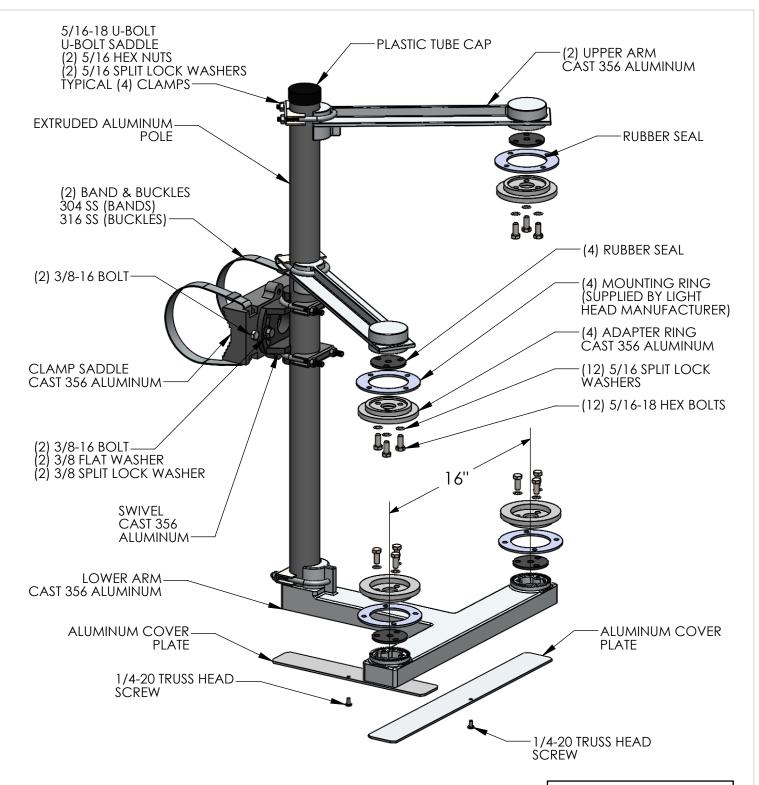

POLE LENGTHS AVAILABLE
18", 24", 37", 46", 60", 74", 96", 120"

BAND LENGTH MAST ARM DIA.

29" 2" - 7"

42" 8" - 11"

59" 12" - 17"

## **NOTES:**

1. STAINLESS STEEL FASTENERS.

2. AVAILABLE WITH CABLE STYLE CLAMP.

PART NUMBER
SS-SB29-3M2WAY-46

CABLE LENGTH
TUBE LENGTH

| THE INFORMATION CONTAINED IN THIS DRAWING IS THE SOLE PROPERTY OF SKYBRACKET. ANY REPRODUCTION IN PART OR WHOLE WITHOUT THE WRITEN PERMISSION OF SKYBRACKET IS PROHIBITED. |     |         | TITLE |   |
|----------------------------------------------------------------------------------------------------------------------------------------------------------------------------|-----|---------|-------|---|
| APPROVALS                                                                                                                                                                  | BY  | DATE    |       |   |
| DRAWN                                                                                                                                                                      | TRC | 5/31/11 |       |   |
| SALES                                                                                                                                                                      |     |         | SI7F  | Г |
| ENGINEERING                                                                                                                                                                |     |         | A     |   |

DO NOT SCALE DRAWING

2 WAY 3M VARIABLE CLUSTER (BAND CLAMP)

SIZE DWG. NO. SS-SB29-3M2WAY-46 REV. A SCALE: NTS CAD FILE: SS-SB29-3M2WAY-46 SHEET 1 OF