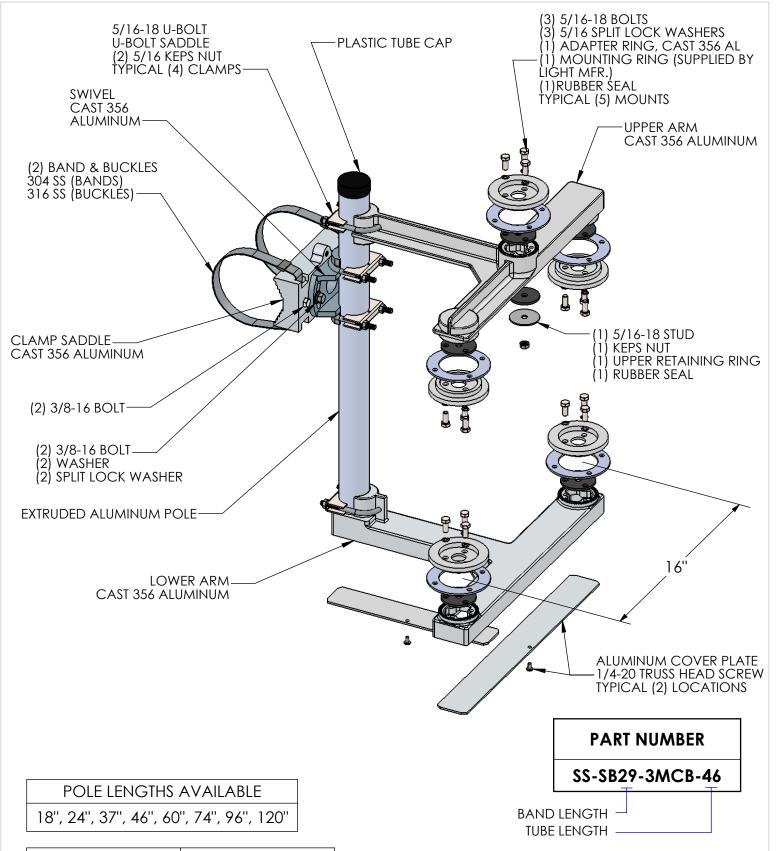

| 2" - 7"   |
|-----------|
| _ ,       |
| 8" - 11"  |
| 12" - 17" |
|           |

## **NOTES:**

1. STAINLESS STEEL HARDWARE.

2. AVAILABLE WITH CABLE STYLE CLAMP.

| THE INFORMATION CONTAINED IN   |
|--------------------------------|
| THIS DRAWING IS THE SOLE       |
| PROPERTY OF SKYBRACKET. ANY    |
| REPRODUCTION IN PART OR WHOLE  |
| WITHOUT THE WRITTEN PERMISSION |
| OF SKYBRACKET IS PROHIBITED.   |
|                                |

DO NOT SCALE DRAWING

3M STANDARD CLUSTER (BAND CLAMP)

| SIZE DWG. NO. |                                  |       |        |  |  |  |  |  |
|---------------|----------------------------------|-------|--------|--|--|--|--|--|
| Α             | a SS-SB29-3MCB-46                |       |        |  |  |  |  |  |
| SCAL          | E: NTS CAD FILE: SS-SB29-3MCB-46 | SHEET | 1 OF 1 |  |  |  |  |  |