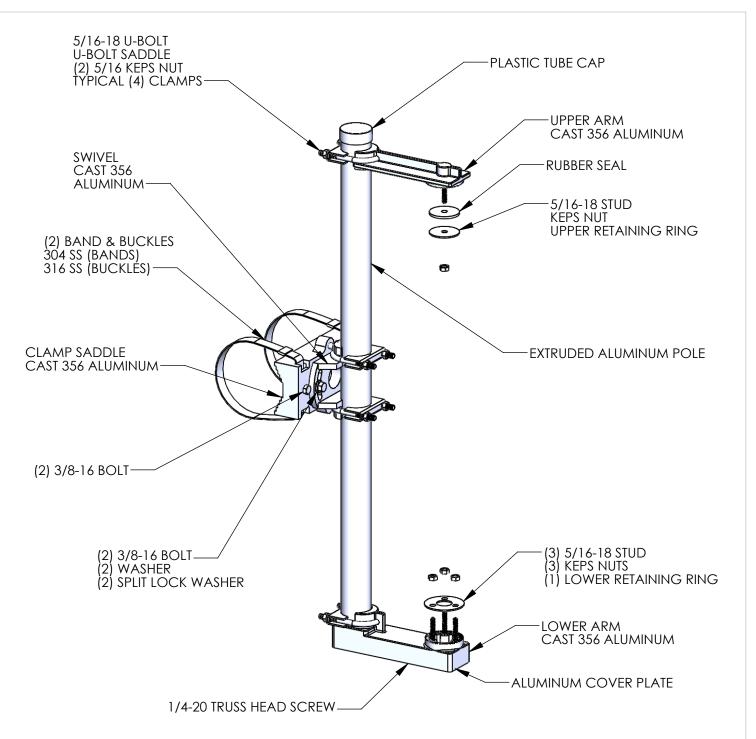

POLE LENGTHS AVAILABLE 18", 46", 60", 74", 96", 120"

| BAND LENGTH | MAST ARM DIA. |  |  |
|-------------|---------------|--|--|
| 29"         | 2" - 7"       |  |  |
| 42"         | 8" - 11"      |  |  |
| 59"         | 12" - 17"     |  |  |

## **NOTES:**

1. STAINLESS STEEL HARDWARE.

2. AVAILABLE WITH CABLE STYLE CLAMP.

| PROPERTY OF SKYBRACKET. ANY<br>REPRODUCTION IN PART OR WHOLE<br>WITHOUT THE WRITTEN PERMISSION<br>OF SKYBRACKET IS PROHIBITED. |     | MAST ADM MOUNTING BARDWARE |                             |                                 |        |      |
|--------------------------------------------------------------------------------------------------------------------------------|-----|----------------------------|-----------------------------|---------------------------------|--------|------|
| APPROVALS                                                                                                                      | BY  | DATE                       |                             | STANDARD SIGNAL<br>(BAND CLAMP) |        |      |
| DRAWN                                                                                                                          | TRC | 7/14/15                    |                             |                                 |        |      |
| SALES                                                                                                                          |     |                            | SI7F                        | SIZE DWG. NO.                   |        | REV. |
| ENGINEERING                                                                                                                    |     |                            | SS-SB29-46                  |                                 |        |      |
| DO NOT SCALE DRAWING                                                                                                           |     | SCAL                       | E: NTS CAD FILE: SS-SB29-46 | SHEET                           | 1 OF 1 |      |