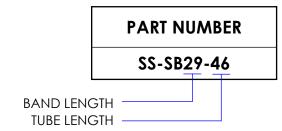

## **NOTES:**

1. STAINLESS STEEL HARDWARE.

2. AVAILABLE WITH CABLE STYLE CLAMP.

| PROPERTY OF SKYBRACKET. ANY<br>REPRODUCTION IN PART OR WHOLE<br>WITHOUT THE WRITTEN PERMISSION<br>OF SKYBRACKET IS PROHIBITED. |     | MAST ADM MOUNTING BARDWARE |                             |                                 |        |      |
|--------------------------------------------------------------------------------------------------------------------------------|-----|----------------------------|-----------------------------|---------------------------------|--------|------|
| APPROVALS                                                                                                                      | BY  | DATE                       |                             | STANDARD SIGNAL<br>(BAND CLAMP) |        |      |
| DRAWN                                                                                                                          | TRC | 7/14/15                    |                             |                                 |        |      |
| SALES                                                                                                                          |     |                            | SI7F                        | SIZE DWG. NO.                   |        | REV. |
| ENGINEERING                                                                                                                    |     |                            | SS-SB29-46                  |                                 |        |      |
| DO NOT SCALE DRAWING                                                                                                           |     | SCAL                       | E: NTS CAD FILE: SS-SB29-46 | SHEET                           | 1 OF 1 |      |