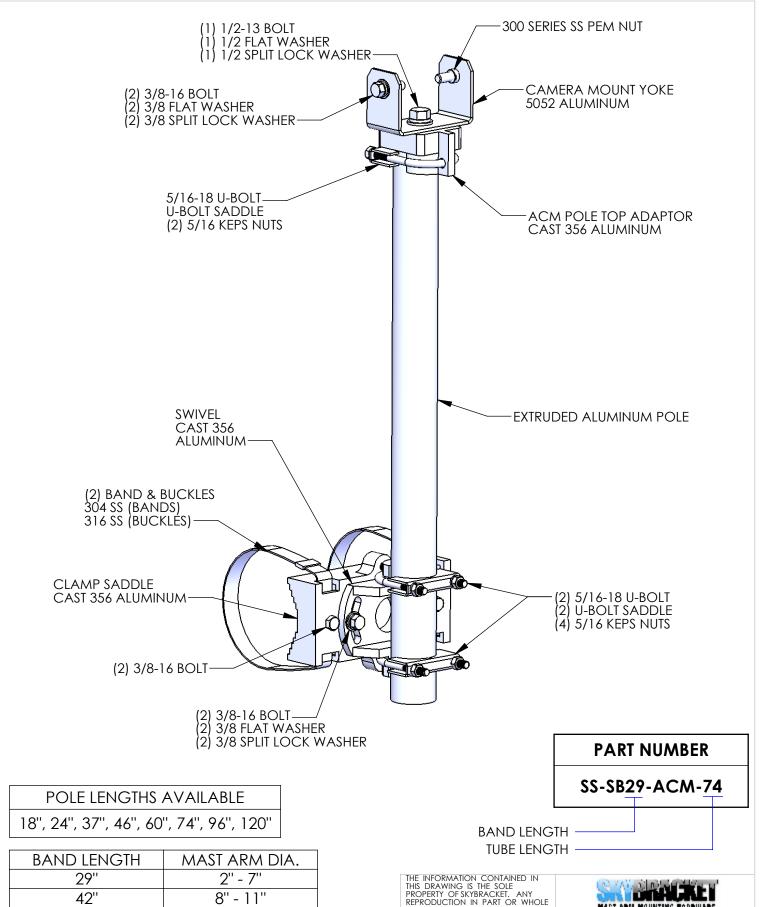

## **NOTES:**

STAINLESS STEEL HARDWARE.

59"

AVAILABLE WITH CABLE STYLE CLAMP.

12" - 17"

| THIS DRAW<br>PROPERTY<br>REPRODUC<br>WITHOUT TH | ING IS<br>OF SKYB<br>TION IN<br>E WRITT | CONTAINED IN THE SOLE SRACKET. ANY PART OR WHOLE TEN PERMISSION PROHIBITED. | TITLE |
|-------------------------------------------------|-----------------------------------------|-----------------------------------------------------------------------------|-------|
| APPROVALS                                       | BY                                      | DATE                                                                        |       |

| APPROVALS   | BY  | DATE    |  |
|-------------|-----|---------|--|
| DRAWN       | TRC | 5/16/11 |  |
| SALES       |     |         |  |
| ENGINEERING |     |         |  |

**ADJUSTABLE** CAMERA MOUNT (BAND CLAMP)

SS-SB29-ACM-74 REV. DO NOT SCALE DRAWING SCALE: NTS CAD FILE: SS-SB29-ACM-74 SHEET 1 OF 1