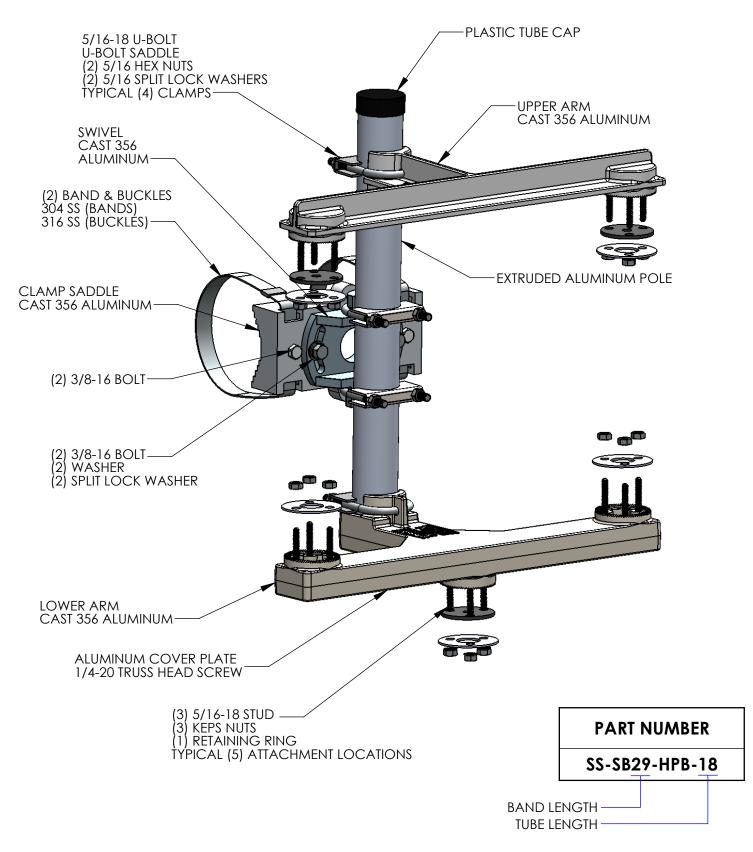

HAWK PEDESTRIAN BEACON MOUNT (BAND CLAMP)

|                      |   | .,,   |                                         | (DAIND CLAIMI) |     |
|----------------------|---|-------|-----------------------------------------|----------------|-----|
| SALES                |   |       |                                         |                |     |
|                      |   |       | SIZE                                    |                | EV. |
| GINEERING            | 9 |       | Α                                       | SS-SB29-HPB-18 |     |
| DO NOT SCALE DRAWING |   | SCALE | E: NTS CAD FILE: SS-SB29-HPB-18 SHEET 1 | OF 1           |     |