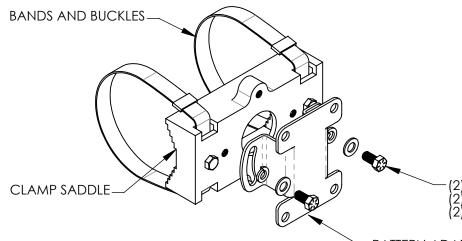

## Installation Instructions ISM Band Style Clamp

Mount saddle bracket - With bracket in desired position, tighten banding with an approved banding tool (information may be found at www.band-it-idex.com). Tighten until bands prevent clamp weight from repositioning the assembly. Tighten the 2 pressure screws as needed to add additional tension to banding. Banding must be tight enough to ensure mounting bracket does not shift or slip under load.

Trim bands – Cut off excess banding material, use caution as trimmed edges of banding may be sharp after trimming.

Mount adaptor forming - considering the desired finished location of the sign, install the adaptor plate to the mounting points provided by the sign manufacturer hand tighten only.

Install sign & adaptor forming to saddle - Position the assembly from previous step on the face of saddle, bolt the assembly in place with the supplied 3/8" hardware hand tighten only.

Tighten mounting hardware - After leveling and adjusting the position of the sign securely tighten all fasteners. 5/16" hardware to be torque to 10 ft lbs, 3/8" hardware to be torqued to 15 ft lbs, ½" hardware to be torqued to 20 ft lbs.