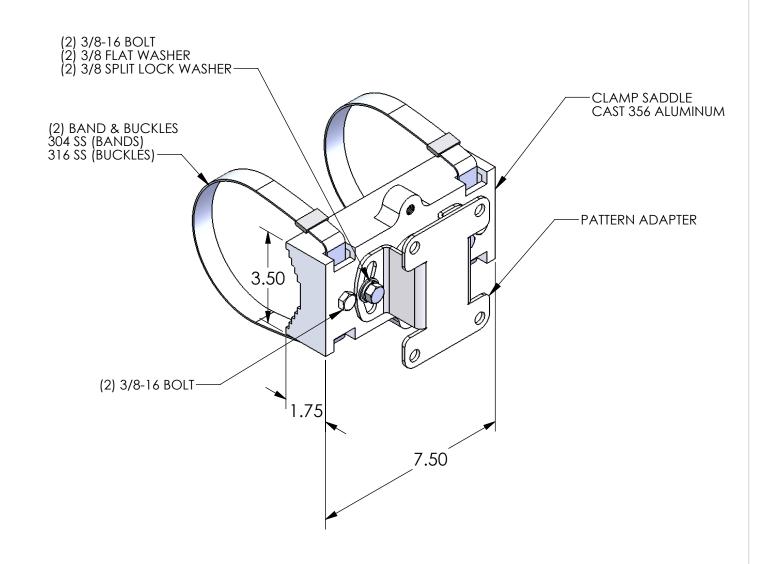

| BAND LENGTH | MAST ARM DIA. |
|-------------|---------------|
| 29"         | 2" - 7"       |
| 42"         | 8" - 11"      |
| 59"         | 12" - 17"     |

## NOTES:

1. STAINLESS STEEL FASTENERS

SS-SB29-ISM

BAND LENGTH

| THIS DRAW<br>PROPERTY<br>REPRODUC<br>WITHOUT TH | ING IS<br>OF SKYE<br>TION IN<br>IE WRIT | CONTAINED IN<br>THE SOLE<br>RACKET. ANY<br>PART OR WHOLE<br>TEN PERMISSION<br>PROHIBITED. | TITLE | MAST ADM MOUNTING BORDWARE          |        |
|-------------------------------------------------|-----------------------------------------|-------------------------------------------------------------------------------------------|-------|-------------------------------------|--------|
| APPROVALS                                       | BY                                      | DATE                                                                                      |       | VIT IIIIIAANAATED                   |        |
| DRAWN                                           | TRC                                     | 4/19/15                                                                                   |       | KIT, ILLUMINATED<br>SIGN BAND CLAMP |        |
| SALES                                           |                                         |                                                                                           | 0175  | DWG NG                              | DEV    |
| ENGINEERING                                     |                                         |                                                                                           | A     | SS-SB29-ISM                         | REV.   |
| DO NO                                           | T SCAL                                  | E DRAWING                                                                                 | SCAI  | E: NTS CAD FILE: SS-SB29-ISM SHEET  | 1 OF 1 |