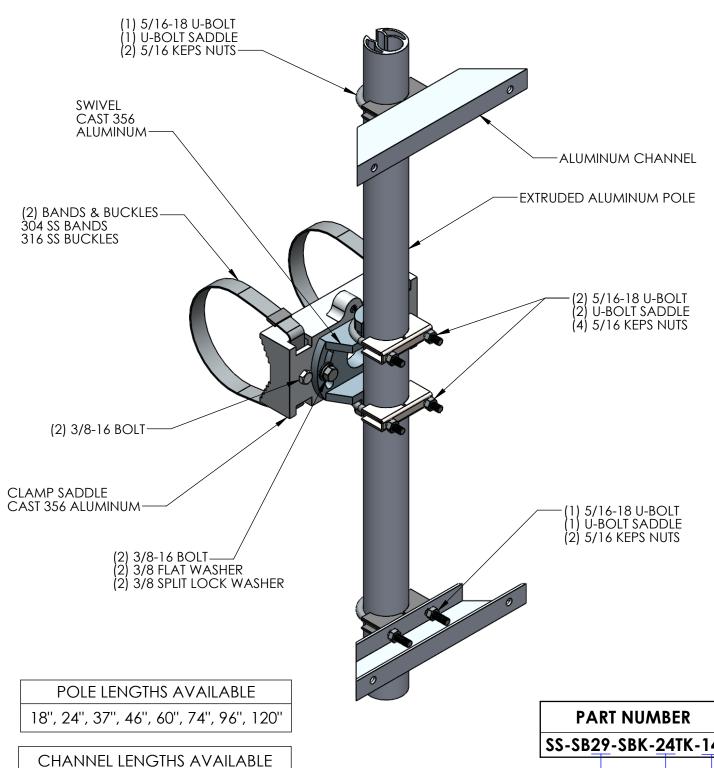

| BAND LENGTH | MAST ARM DIA. |
|-------------|---------------|
| 29"         | 2" - 7"       |
| 42"         | 8" - 11"      |
| 59"         | 12" - 17"     |

8", 14", 23.5"

## **NOTES:**

1. STAINLESS STEEL HARDWARE.

2. AVAILABLE WITH CABLE STYLE CLAMP.

| SS                                                    | SS-SB29-SBK-24TK-14 |  |  |  |  |  |
|-------------------------------------------------------|---------------------|--|--|--|--|--|
| BAND LENGTH<br>TUBE LENGTH<br>CHANNEL LENGTH          | 1                   |  |  |  |  |  |
| THE INFORMATION CONTAINED IN THIS DRAWING IS THE SOLE | © Wind Darker       |  |  |  |  |  |

| PROPERTY OF SKYBRACKET. ANY<br>REPRODUCTION IN PART OR WHOLE<br>WITHOUT THE WRITTEN PERMISSION<br>OF SKYBRACKET IS PROHIBITED. |        | MAST ARM MOUNTING BARDWARE |      |              |       |                     |          |           |    |       |        |
|--------------------------------------------------------------------------------------------------------------------------------|--------|----------------------------|------|--------------|-------|---------------------|----------|-----------|----|-------|--------|
| APPROVALS                                                                                                                      | BY     | DATE                       |      | SIGN KIT     |       |                     |          |           |    |       |        |
| DRAWN                                                                                                                          | TRC    | 07/07/15                   |      | (BAND CLAMP) |       |                     |          |           |    |       |        |
| SALES                                                                                                                          |        |                            | SI7F | DWC          | . NO. |                     |          |           |    |       | RFV.   |
| ENGINEERING                                                                                                                    |        |                            | A    | DWC          |       | SS-SB29-SBK-24TK-14 |          |           |    | -14   | A      |
| DO NO                                                                                                                          | T SCAL | E DRAWING                  | SCAL | E: NTS       | CAD   | FILE:               | SS-SB29- | SBK-24TK- | 14 | SHEET | 1 OF 1 |