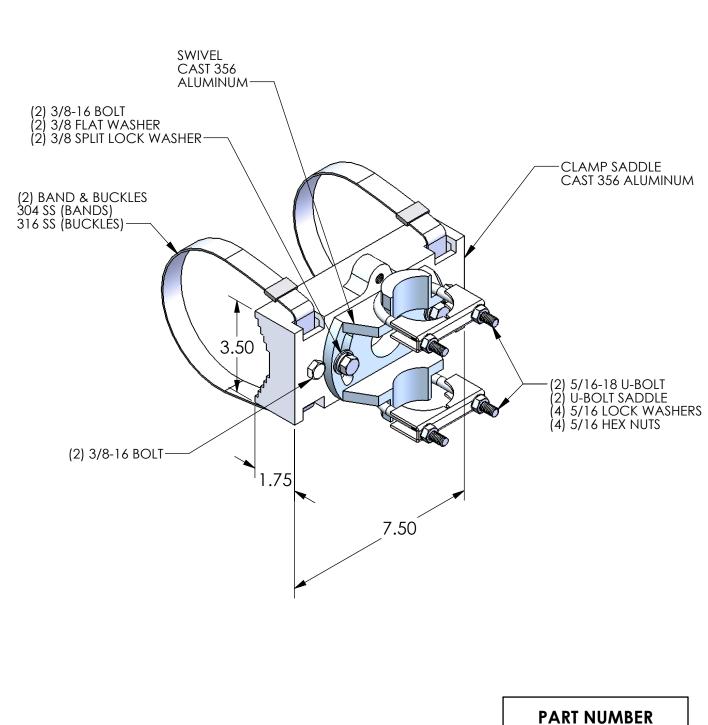

| BAND LENGTH | MAST ARM DIA. |
|-------------|---------------|
| 29"         | 2" - 7"       |
| 42"         | 8" - 11"      |
| 59"         | 12" - 17"     |

## NOTES:

- 1. STAINLESS STEEL FASTENERS
- 2. AVAILABLE WITH CABLE STYLE CLAMP

SS-SB29-SCK **BAND LENGTH** THE INFORMATION CONTAINED IN THIS DRAWING IS THE SOLE PROPERTY OF SKYBRACKET. ANY REPRODUCTION IN PART OR WHOLE WITHOUT THE WRITTEN PERMISSION OF SKYBRACKET IS PROHIBITED. UF I MAST ARM NOUNTING BARDWARE TITLE APPROVALS ΒY DATE **BAND CLAMP KIT** DRAWN TRC 7/14/15 SALES SIZE DWG. NO. REV. SS-SB29-SCK А ENGINEERING А DO NOT SCALE DRAWING SCALE: NTS CAD FILE: SS-SB29-SCK SHEET 1 OF 1