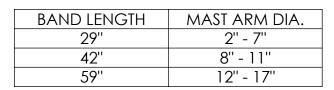

## NOTES:

STAINLESS STEEL HARDWARE. AVAILABLE WITH CABLE STYLE CLAMP. 1. 2.

|          | PART NUMBER SS-SB29-SEDCO |  |  |
|----------|---------------------------|--|--|
|          |                           |  |  |
| BAND LEI | JOTH                      |  |  |