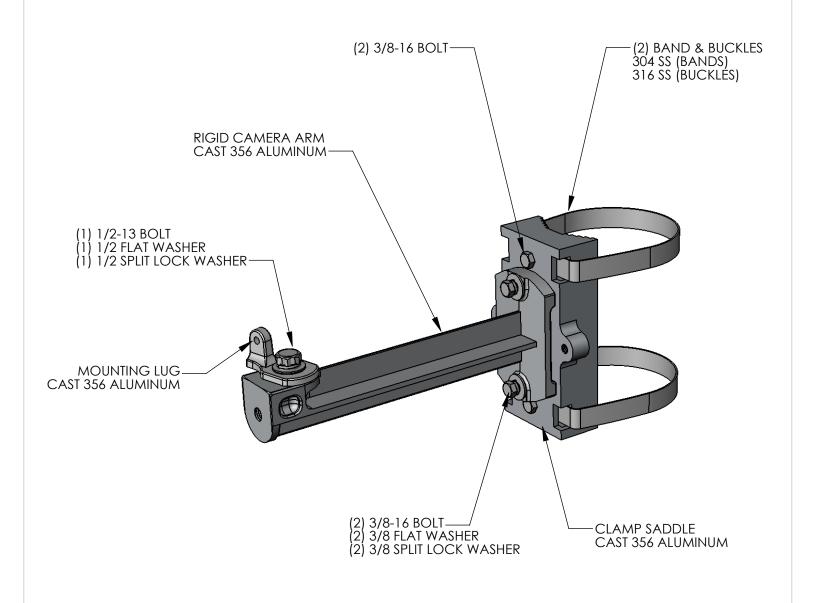

## NOTES:

STAINLESS STEEL HARDWARE. AVAILABLE WITH CABLE STYLE CLAMP. 1. 2.

|          | PART NUMBER SS-SB29-SEDCO |  |  |
|----------|---------------------------|--|--|
|          |                           |  |  |
| BAND LEI | JOTH                      |  |  |

| THE INFORMATION CONTAINED IN THIS DRAWING IS THE SOLE PROPERTY OF SKYBRACKET. ANY REPRODUCTION IN PART OR WHOLE WITHOUT THE WRITTEN PERMISSION OF SKYBRACKET IS PROHIBITED. |     | MAST ARM MOUNTING BARDWARE |                                             |                    |  |
|-----------------------------------------------------------------------------------------------------------------------------------------------------------------------------|-----|----------------------------|---------------------------------------------|--------------------|--|
| APPROVALS                                                                                                                                                                   | BY  | DATE                       | MS SEDCO<br>(BAND CLAMP)                    |                    |  |
| DRAWN                                                                                                                                                                       | TRC | 8/25/14                    |                                             | (BAND CLAMP)       |  |
| SALES                                                                                                                                                                       |     |                            |                                             |                    |  |
| ENGINEERING                                                                                                                                                                 |     |                            | SIZE                                        | SS-SB29-SEDCO REV. |  |
| DO NOT SCALE DRAWING                                                                                                                                                        |     | SCAI                       | E: NTS CAD FILE: SS-SB29-SEDCO SHEET 1 OF 1 |                    |  |