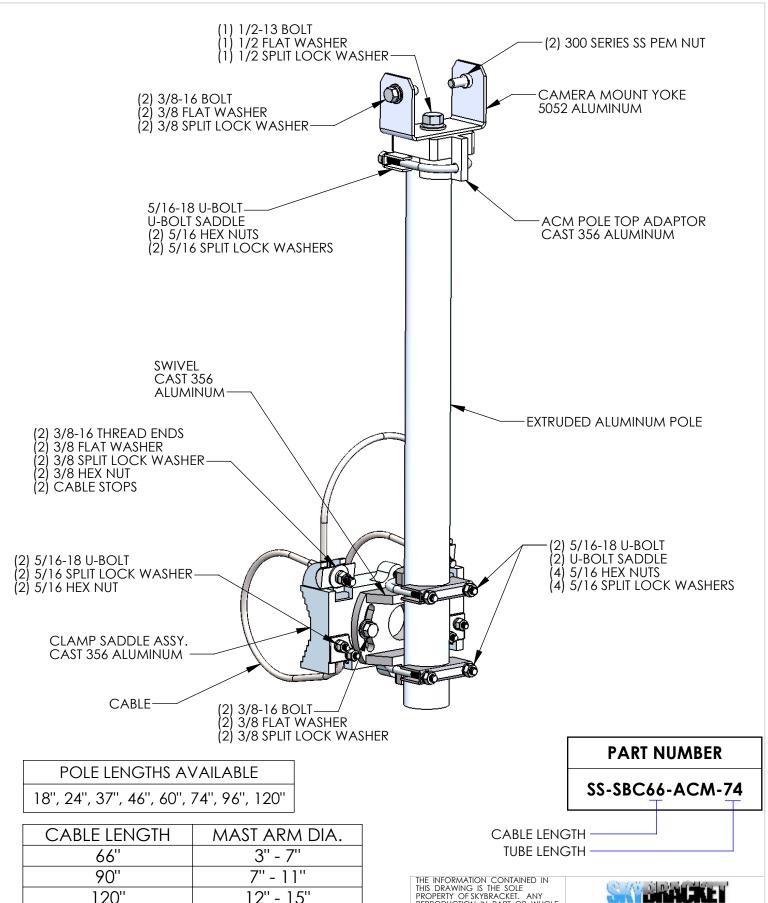

## 120" 165" 15" - 22"

## NOTES:

STAINLESS STEEL HARDWARE. 1.

2. AVAILABLE WITH BAND STYLE CLAMP.

|             | THE INFORMATION CONTAINED IN THIS DRAWING IS THE SOLE PROPERTY OF SKYBRACKET. ANY REPRODUCTION IN PART OR WHOLE WITHOUT THE WRITTEN PERMISSION OF SKYBRACKET IS PROHIBITED. |    |      |  |  |  |
|-------------|-----------------------------------------------------------------------------------------------------------------------------------------------------------------------------|----|------|--|--|--|
|             | APPROVALS                                                                                                                                                                   | BY | DATE |  |  |  |
| TDC 5/1//11 |                                                                                                                                                                             |    |      |  |  |  |

| APPROVALS   | BY  | DATE    |   |  |  |  |
|-------------|-----|---------|---|--|--|--|
| DRAWN       | TRC | 5/16/11 |   |  |  |  |
| SALES       |     |         | S |  |  |  |
| ENGINEERING |     |         | , |  |  |  |

**ADJUSTABLE CAMERA MOUNT** (CABLE CLAMP)

| ALES     |        |           |          |        |     |       |                 |       |        |  |  |
|----------|--------|-----------|----------|--------|-----|-------|-----------------|-------|--------|--|--|
| LLC      |        | SIZE      | DWG. NO. |        |     |       | REV.            |       |        |  |  |
| INEERING |        |           | Α        |        | SS  | -SB   | C66-ACM-        | -74   | В      |  |  |
| DO NO    | T SCAL | E DRAWING | SCAL     | E: NTS | CAD | FILE: | SS-SBC66-ACM-74 | SHEET | 1 OF 1 |  |  |