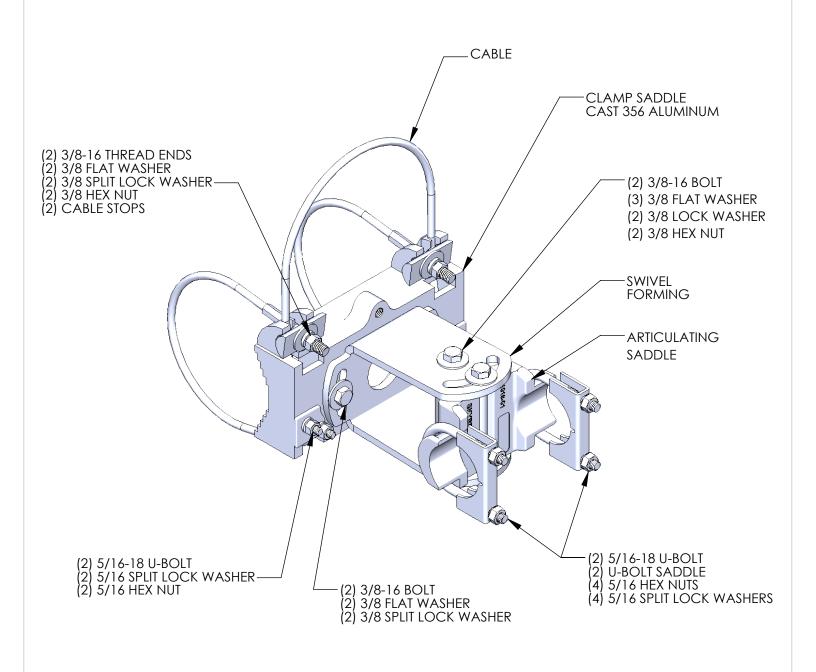

## NOTES:

1. STAINLESS STEEL FASTENERS

2. AVAILABLE WITH BAND STYLE CLAMP

| THE INFORMATION CONTAINED IN THIS DRAWING IS THE SOLE PROPERTY OF SKYBRACKET. ANY REPRODUCTION IN PART OR WHOLE WITHOUT THE WRITIEN PERMISSION |         | MAST ADM MOUNTING BARDWARE |                                             |                   |  |
|------------------------------------------------------------------------------------------------------------------------------------------------|---------|----------------------------|---------------------------------------------|-------------------|--|
| OF SKYBRA                                                                                                                                      | CKET IS | PROHIBITED.                | TITLE                                       | A DTICLU A TINIC  |  |
| APPROVALS                                                                                                                                      | BY      | DATE                       | ARTICULATING<br>CABLE CLAMP KIT             |                   |  |
| DRAWN                                                                                                                                          | TRC     | 11/11/16                   |                                             | STAINLESS STEEL   |  |
| SALES                                                                                                                                          |         |                            |                                             |                   |  |
| ENGINEERING                                                                                                                                    |         |                            | SIZE                                        | SS-SBC66-ART REV. |  |
| DO NOT SCALE DRAWING                                                                                                                           |         | SCA                        | LE: NTS CAD FILE: SS-SBC66-ART SHEET 1 OF 1 |                   |  |