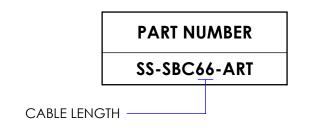

| CABLE LENGTH | MAST ARM DIA. |
|--------------|---------------|
| 66"          | 3" - 7"       |
| 90''         | 7" - 11"      |
| 120"         | 12" - 15"     |
| 165"         | 15" - 22"     |

## NOTES:

1. STAINLESS STEEL FASTENERS

2. AVAILABLE WITH BAND STYLE CLAMP

| THE INFORMATION CONTAINED IN THIS DRAWING IS THE SOLE PROPERTY OF SKYBRACKET. ANY REPRODUCTION IN PART OR WHOLE WITHOUT THE WRITIEN PERMISSION |         | MAST ADM MOUNTING BARDWARE |                                             |                   |  |
|------------------------------------------------------------------------------------------------------------------------------------------------|---------|----------------------------|---------------------------------------------|-------------------|--|
| OF SKYBRA                                                                                                                                      | CKET IS | PROHIBITED.                | TITLE                                       | A DTICLU A TINIC  |  |
| APPROVALS                                                                                                                                      | BY      | DATE                       | ARTICULATING<br>CABLE CLAMP KIT             |                   |  |
| DRAWN                                                                                                                                          | TRC     | 11/11/16                   |                                             | STAINLESS STEEL   |  |
| SALES                                                                                                                                          |         |                            |                                             |                   |  |
| ENGINEERING                                                                                                                                    |         |                            | SIZE                                        | SS-SBC66-ART REV. |  |
| DO NOT SCALE DRAWING                                                                                                                           |         | SCA                        | LE: NTS CAD FILE: SS-SBC66-ART SHEET 1 OF 1 |                   |  |