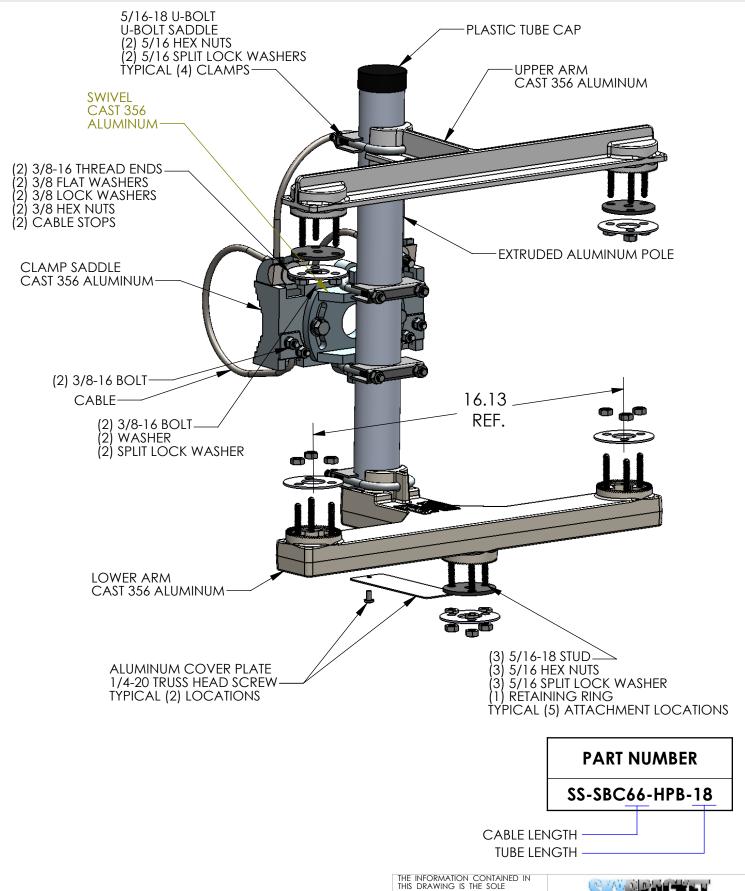

HAWK PEDESTRIAN BEACON MOUNT (CABLE CLAMP)

| SIZE<br>A | DWG. NO. SS-SBC66-HPB-18 |     |                       |       |        |
|-----------|--------------------------|-----|-----------------------|-------|--------|
| SCAL      | E: NTS                   | CAD | FILE: SS-SBC66-HPB-18 | SHEET | 1 OF 1 |