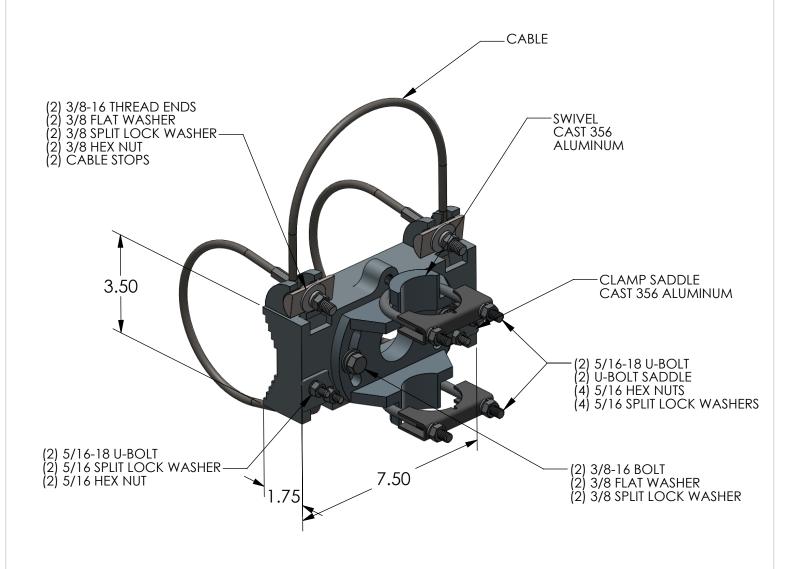

| CABLE LENGTH | MAST ARM DIA. |
|--------------|---------------|
| 66"          | 3" - 7"       |
| 90"          | 7" - 11"      |
| 120"         | 12" - 15"     |
| 165"         | 15" - 22"     |

NOTES:
1. STAINLESS STEEL FASTENERS

2. AVAILABLE WITH BAND STYLE CLAMP **PART NUMBER** 

SS-SBC66-SCK

CABLE LENGTH

| THE INFORMATION CONTAINED IN THIS DRAWING IS THE SOLE PROPERTY OF SKYBRACKET. ANY REPRODUCTION IN PART OR WHOLE WITHOUT THE WRITTEN PERMISSION OF SKYBRACKET IS PROHIBITED. |        | MAST ABM MOUNTING BARDWARE |                 |                                            |  |
|-----------------------------------------------------------------------------------------------------------------------------------------------------------------------------|--------|----------------------------|-----------------|--------------------------------------------|--|
| APPROVALS                                                                                                                                                                   | BY     | DATE                       | CABLE CLAMP KIT |                                            |  |
| DRAWN                                                                                                                                                                       | TRC    | 7/14/15                    |                 | CABLE CLAMI KII                            |  |
| SALES                                                                                                                                                                       |        |                            |                 |                                            |  |
| ENGINEERING                                                                                                                                                                 |        |                            | A               | SS-SBC66-SCK REV.                          |  |
| DO NO                                                                                                                                                                       | T SCAL | E DRAWING                  | SCA             | E: NTS CAD FILE: SS-SBC66-SCK SHEET 1 OF 1 |  |