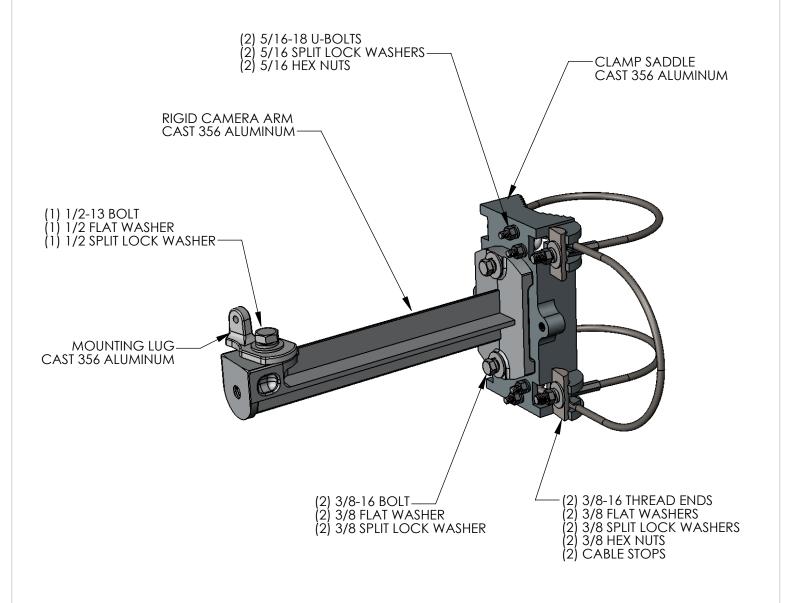

| CABLE LENGTH | MAST ARM DIA. |  |
|--------------|---------------|--|
| 66"          | 3" - 7"       |  |
| 90"          | 7" - 11"      |  |
| 120"         | 12" - 15"     |  |
| 165"         | 15" - 22"     |  |
|              |               |  |

NOTES:
1. STAINLESS STEEL HARDWARE.

AVAILABLE WITH BAND STYLE CLAMP.

| PART NUMBER    |
|----------------|
| SS-SBC66-SEDCO |

CABLE LENGTH-

| THE INFORMATION CONTAINED IN THIS DRAWING IS THE SOLE PROPERTY OF SKYBRACKET. ANY REPRODUCTION IN PART OR WHOLE WITHOUT THE WRITTEN PERMISSION OF SKYBRACKET IS PROHIBITED. |         | MAST ADM MOUNTING BARDWARE |          |                                              |  |
|----------------------------------------------------------------------------------------------------------------------------