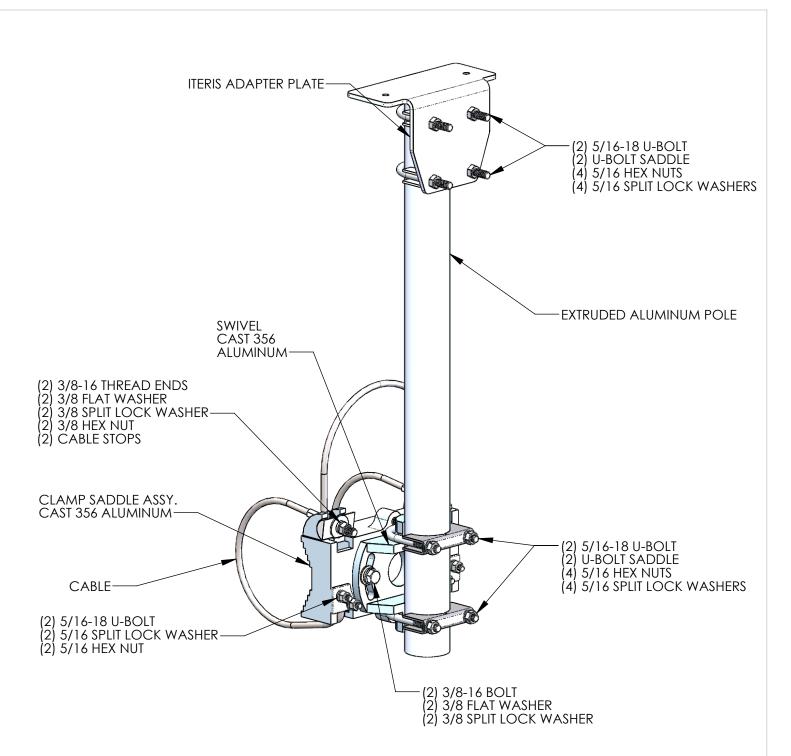

| POLE LENGTHS AVAILABLE                  |  |  |  |  |  |
|-----------------------------------------|--|--|--|--|--|
| 18", 24", 37", 46", 60", 74", 96", 120" |  |  |  |  |  |

| CABLE LENGTH | MAST ARM DIA. |
|--------------|---------------|
| 66"          | 3" - 7"       |
| 90"          | 7" - 11"      |
| 120"         | 12" - 15"     |
| 165"         | 15" - 22"     |

## NOTES:

1. STAINLESS STEEL HARDWARE.

2. AVAILABLE WITH BAND STYLE CLAMP.

|                       | PART NUMBER        |  |  |  |  |
|-----------------------|--------------------|--|--|--|--|
|                       | SS-SBC66-VECTOR-74 |  |  |  |  |
| CABLE LEI<br>TUBE LEI |                    |  |  |  |  |