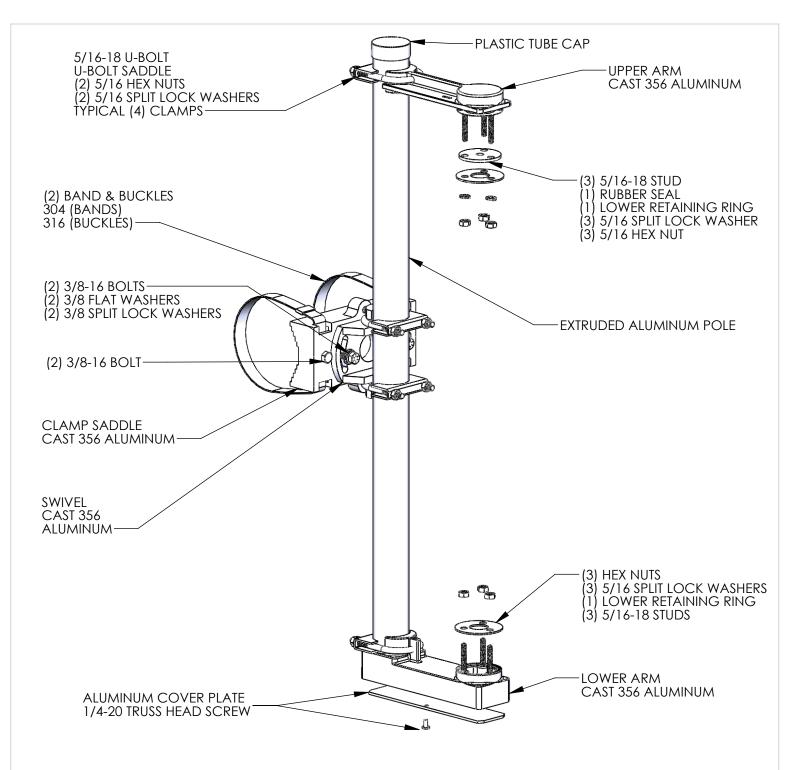

## POLE LENGTHS AVAILABLE

18", 24", 37", 46", 60", 74", 96", 120"

| BAND LENGTH | MAST ARM DIA. |
|-------------|---------------|
| 29"         | 2" - 7"       |
| 42"         | 8" - 11"      |
| 59"         | 12" - 17"     |

## NOTES:

- 1. GALVANIZED STEEL HARDWARE.
- 2. AVAILABLE WITH CABLE STYLE CLAMP.

REV.

Α

| THE INFORMATION CONTAINED IN THIS DRAWING IS THE SOLE PROPERTY OF SKYBRACKET. ANY REPRODUCTION IN PART OR WHOLE WITHOUT THE WRITTEN PERMISSION |        | MAST ABM MOUNTING BARDWARE |      |                 |        |                  |       |       |  |
|------------------------------------------------------------------------------------------------------------------------------------------------|--------|----------------------------|------|-----------------|--------|------------------|-------|-------|--|
| OF SKYBRACKET IS PROHIBITED.                                                                                                                   |        | TITLE                      |      |                 |        |                  |       |       |  |
| APPROVALS                                                                                                                                      | BY     | DATE                       |      | TRI-STUD SIGNAL |        |                  |       |       |  |
| DRAWN                                                                                                                                          | EW     | 11/21/19                   |      | (BAND CLAMP)    |        |                  |       |       |  |
| SALES                                                                                                                                          |        |                            |      |                 |        |                  |       |       |  |
| ENGINEERING                                                                                                                                    |        |                            | SIZE | DWC             | 3. NO. | SB29-            | TS-46 |       |  |
| DO NO                                                                                                                                          | T SCAL | E DRAWING                  | SCAL | E: NTS          | CAD    | FILE: SB29-TS-46 |       | SHEET |  |